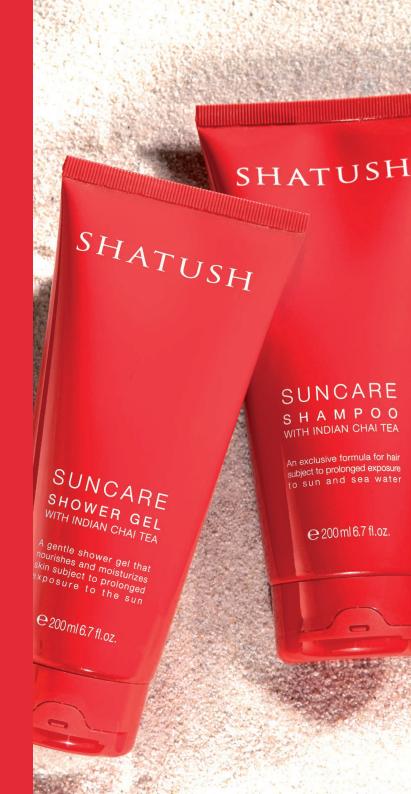

#### SHAMPOO

with INDIAN CHAI TEA

An exclusive formula for hair subject to prolonged exposure to sun and sea water.

Ideal for delicate cleansing after a day in the sun at the sea. The special blend of INDIAN CHAI TEA, consisting of green tea and milk proteins, regenerates the hair fibres.

#### SHOWER GEL

with INDIAN CHAI TEA

A gentle shower gel that nourishes and moisturizes skin subject to prolonged exposure to the sun.

Gentle body cleanser, it moisturizes skin that was exposed to the sun for a prolonged amount of time. The leaves of the green tea and the milk proteins play an antioxidant and emollient role, deeply nourishing and moisturizing the hydro lipid layer.