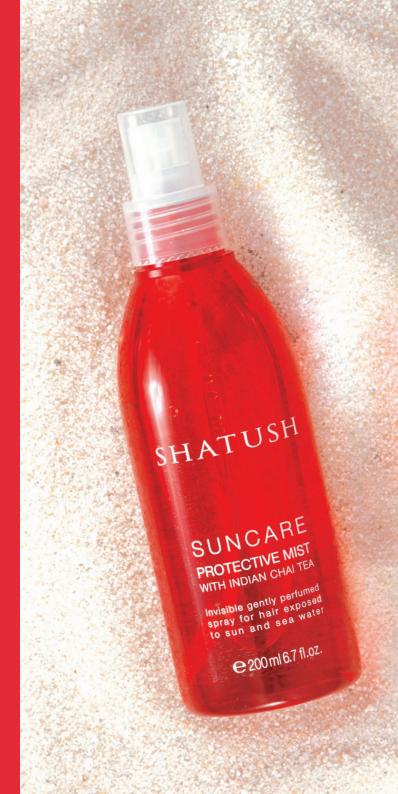

## PROTECTIVE MIST

with INDIAN CHAI TEA

An invisible gently perfumed sunscreen spray for hair exposed to sun and sea water.

Effective invisible protection: the ultra-fine spray allows perfect distribution with moisturizing and detangling action, and a totally clean non-greasy touch. Defends hair from UVA/B sunrays, from wind and sea salt with a light moisture-rich feel and a delicate perfume.

The precious INDIAN CHAI TEA blend - with green tea and milk proteins - wraps the hair in a natural protective film preventing early ageing. The mist needs to be applied repeatedly during sun exposure.