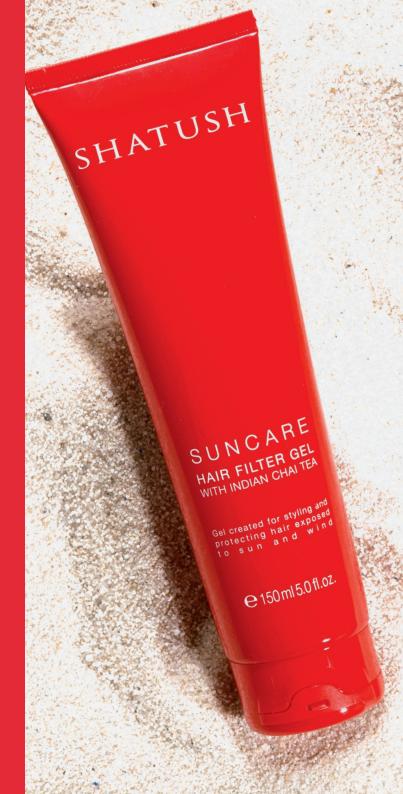

### HAIR FILTER GEL

with INDIAN CHAI TEA

Gel created for styling and protecting hair exposed to sun and wind.

A sun gel formulated for hold and protection, builds texture and gives a natural shine look. Contains filters that protect against UVA and UVB rays and also defends hair from the harmful effect of sea salt. The precious green tea leaves mixed with milk proteins protect the hair fibres with a natural film, strengthening them. Leaves no residue.

Styling and protective effect in one single product.