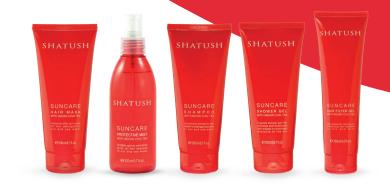

#### SHAMPOO

with INDIAN CHAI TEA

An exclusive formula for hair subject to prolonged exposure to sun and sea water.

Ideal for delicate cleansing after a day in the sun at the sea. The special blend of INDIAN CHAI TEA, consisting of green tea and milk proteins, regenerates the hair fibres.

#### SHOWER GEL

with INDIAN CHAI TEA

A gentle shower gel that nourishes and moisturizes skin subject to prolonged exposure to the sun.

Gentle body cleanser, it moisturizes skin that was exposed to the sun for a prolonged amount of time. The leaves of the green tea and the milk proteins play an antioxidant and emollient role, deeply nourishing and moisturizing the hydro lipid layer.

### HAIR MASK

with INDIAN CHAI TEA

### HAIR FILTER GEL

with INDIAN CHAI TEA

Gel created for styling and protecting hair exposed to sun and wind.

A sun gel formulated for hold and protection, builds texture and gives a natural shine look. Contains filters that protect against UVA and UVB rays and also defends hair from the harmful effect of sea salt. The precious green tea leaves mixed with milk proteins protect the hair fibres with a natural film, strengthening them. Leaves no residue.

## PROTECTIVE MIST

with INDIAN CHAI TEA

An invisible gently perfumed sunscreen spray for hair exposed to sun and sea water.

Effective invisible protection: the ultra-fine spray allows perfect distribution with moisturizing and detangling action, and a totally clean non-greasy touch. Defends hair from UVA/B sunrays, from wind and sea salt with a light moisture-rich feel and a delicate perfume.