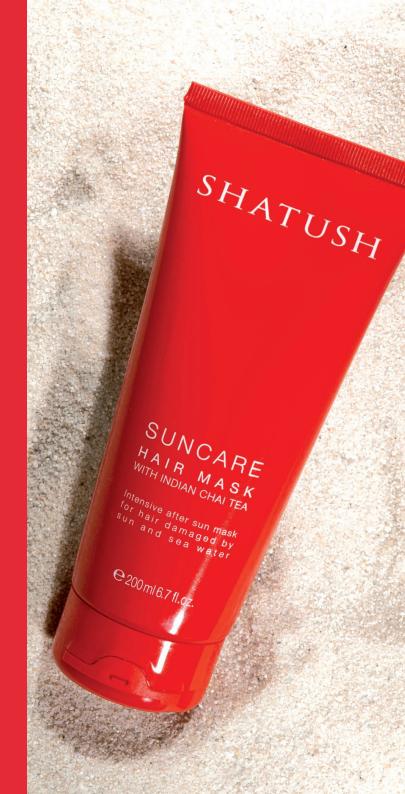

### HAIR MASK

with INDIAN CHAI TEA

# Intensive after sun mask for hair damaged by sun and sea water.

After-sun soothing mask specially formulated for deep remedial action for hair exposed to sun, wind, salt, and chlorine. This special blend of green tea and milk proteins deeply restructures the hair fibres thanks to its regenerating action and rebalancing properties.

Right from the first treatment, hair becomes soft, full-bodied, and easy to comb.