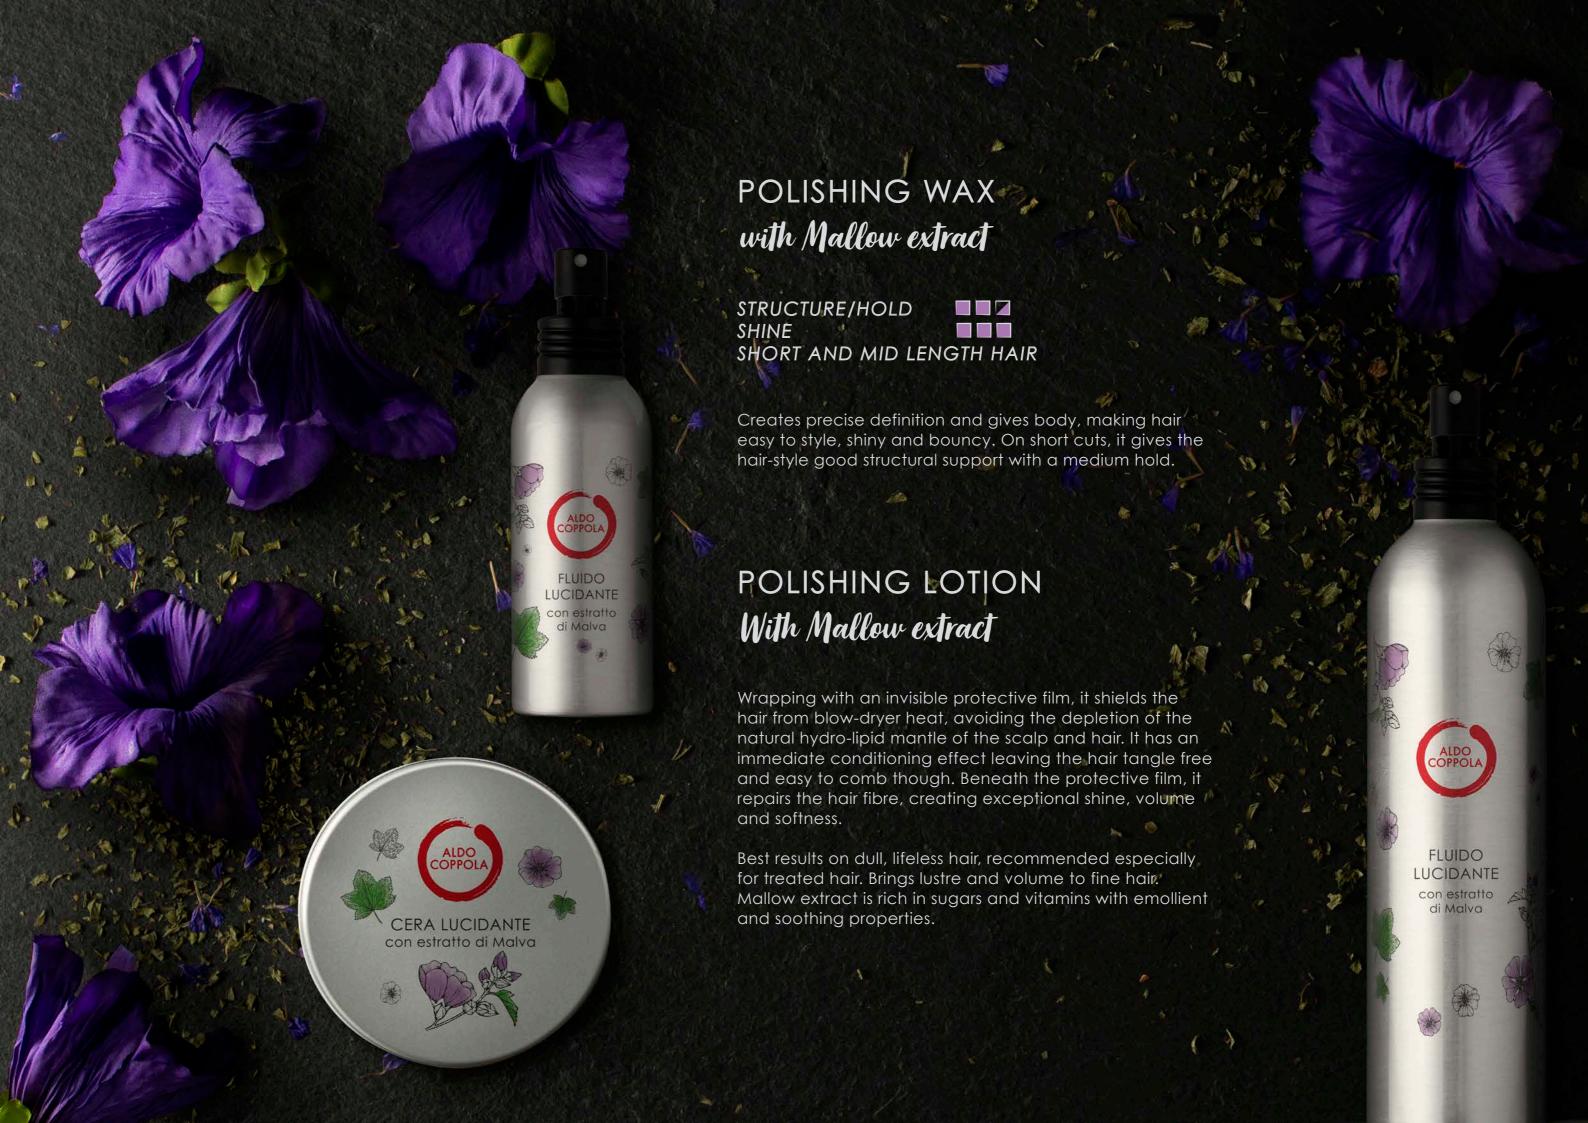

## STYLING PASTE with Aloe extract

STRUCTURE/HOLD ■□□□
SHINE ■□□
SHORT AND MID-LENGTH HAIR

A smoothing paste for a soft hold and a light, natural lustre. It combines the benefits of a wax with the velvety, soft consistency of a paste. Hair is left arranged, textured and easy to model.

It gives body, highlights the structure and defines the shape with natural movement. Allow it to air dry or also use a diffuser, blow-dryer or hair straightener.

## RESTRUCTURING LOTION with Palm Oil

Formulated for brittle hair with a tendency to split ends, it restructures the hair fibre and naturally nourishes the hair, giving it soft and silky volume. The film-forming, laminating action protects from drying heat (blow-dryer or hair straightener) and environmental humidity.

Excellent for straight styling and on frizzy hair, to smooth curls and to reduce static electricity. Seals the hair tips highlighting shine and softness. It can be used on wet hair before styling or in small doses on already dry hair.

STYLING LOTION

POLISHING WAX

FLUIDO LUCIDANTE 300 mI POLISHING LOTION FLUIDO LUCIDANTE 100 mI POLISHING LOTION CERA LUCIDANTE 100 mI

FLUIDO RISTRUTTURANTE 100 ml RESTRUCTURING LOTION

GEL RISTRUTTURANTE 100 ml RESTRUCTURING GEL