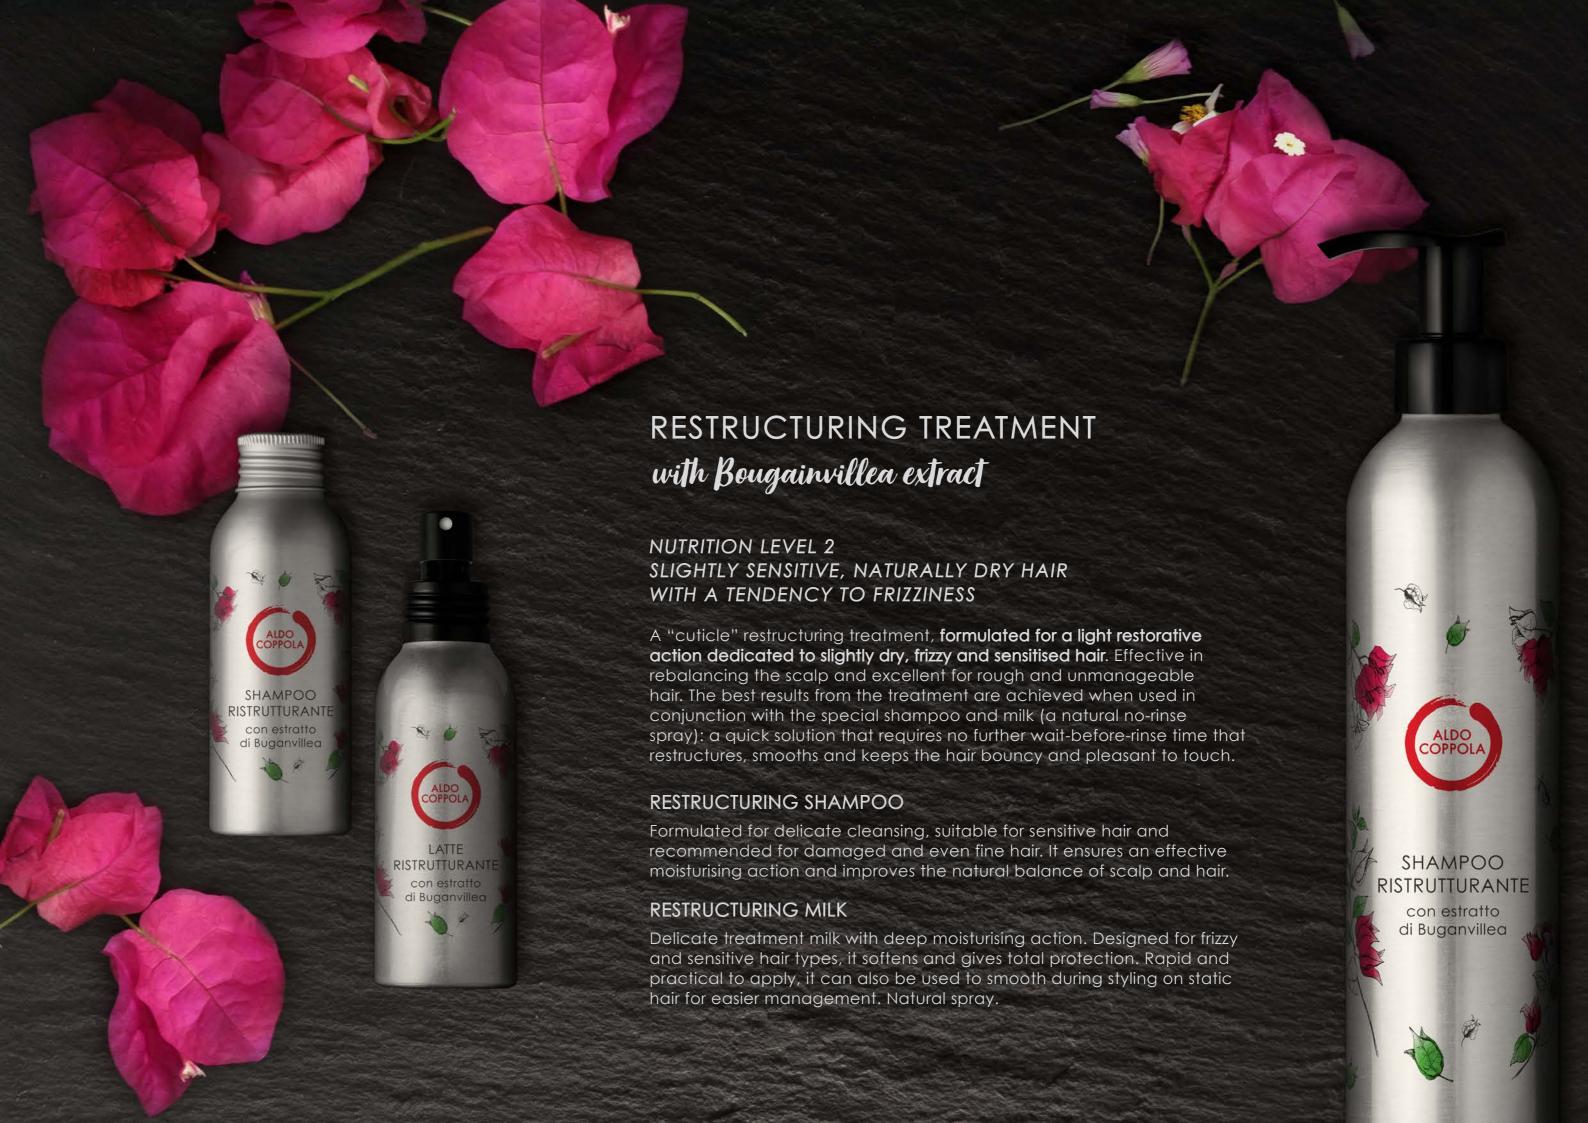

In the formula of the Restructuring Fluid, Palm Oil is combined with next-generation volatile silicones that enhance the protective film-forming effect while maintaining superb lightness.

ROOT EXTRACT. Liquorice, Glycyrrhiza glabra, is a perennial herbaceous plant form the Mediterranean. The root is a highly-prized ingredient in products for sensitive and irritated skin for its emollient, refreshing and soothing properties both for the skin and scalp. The extract from the root is a precious raw material in cosmetics dedicated to fine, flyaway hair because it helps give it body and vitality.

## RESTRUCTURING LOTION with Palm Oil

Formulated for brittle hair with a tendency to split ends, it restructures the hair fibre and naturally nourishes the hair, giving it soft and silky volume. The film-forming, laminating action protects from drying heat (blow-dryer or hair straightener) and environmental humidity.

Excellent for straight styling and on frizzy hair, to smooth curls and to reduce static electricity. Seals the hair tips highlighting shine and softness. It can be used on wet hair before styling or in small doses on already dry hair.