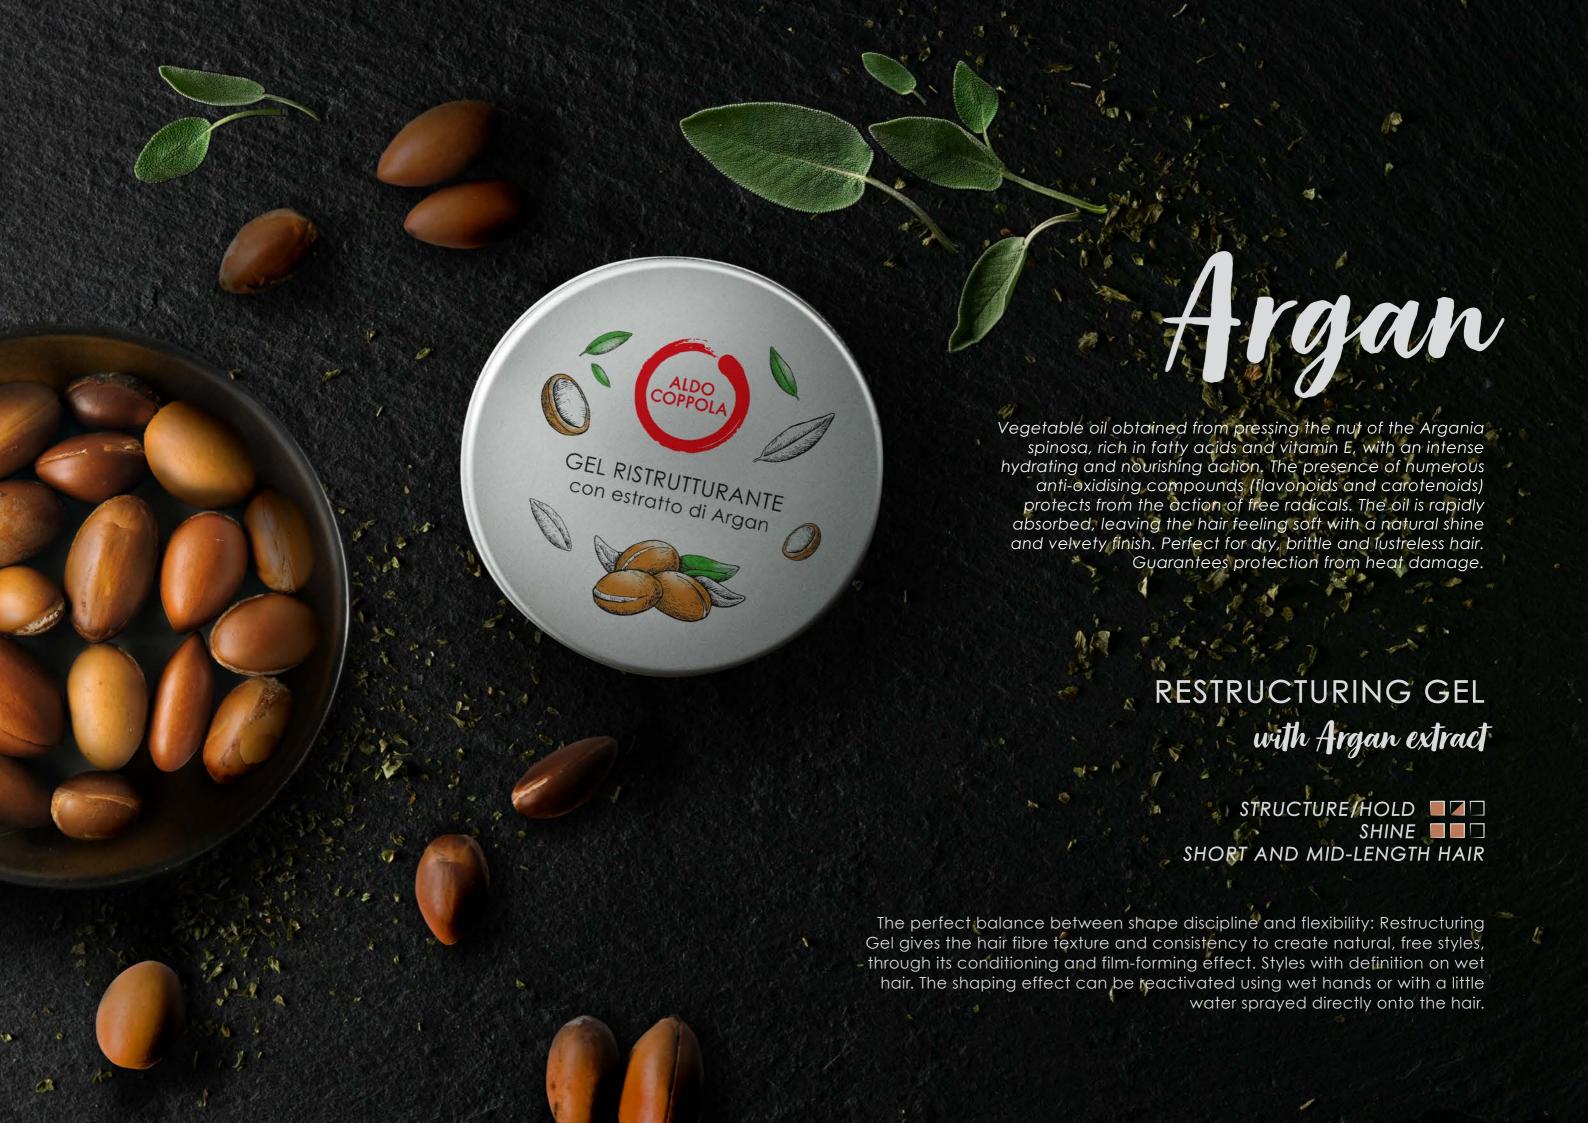

## STYLING PASTE with Aloe extract

STRUCTURE/HOLD ■□□□
SHINE ■□□
SHORT AND MID-LENGTH HAIR

A smoothing paste for a soft hold and a light, natural lustre. It combines the benefits of a wax with the velvety, soft consistency of a paste. Hair is left arranged, textured and easy to model.

It gives body, highlights the structure and defines the shape with natural movement. Allow it to air dry or also use a diffuser, blow-dryer or hair straightener.