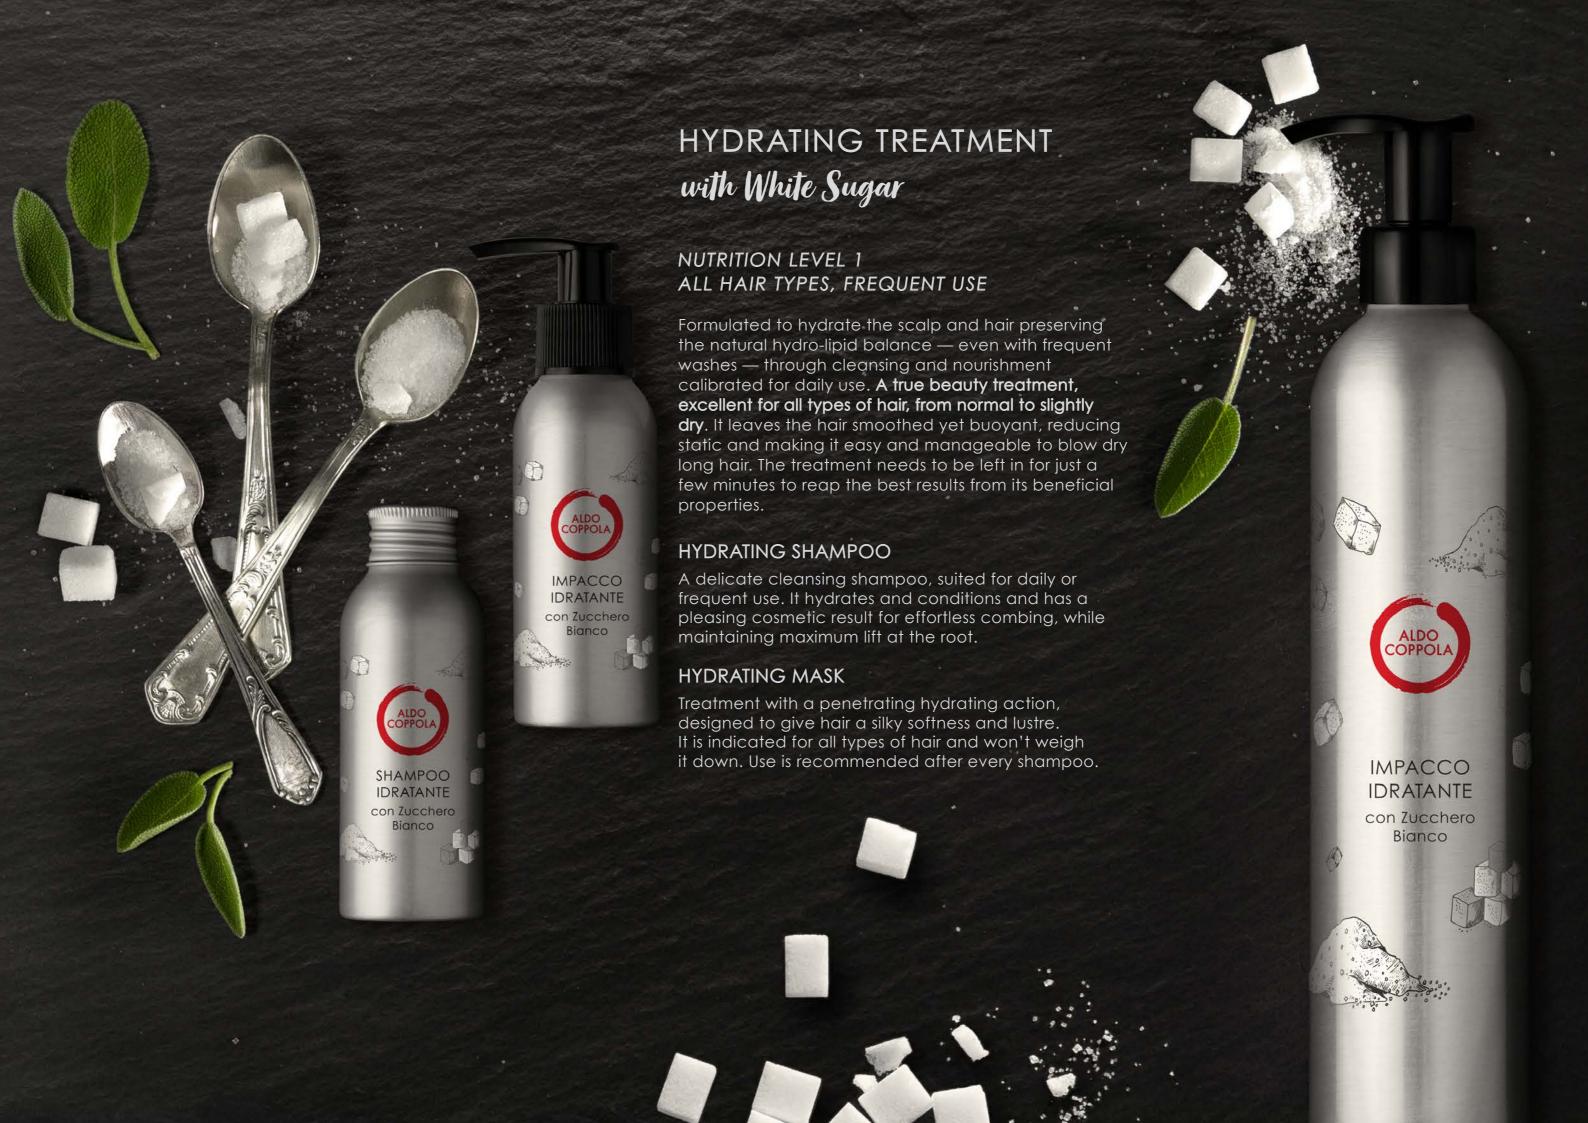

The white sugar in the Mediterranean Complex hydration treatment works in prefect synergy with the entire complex of natural active ingredients. On contact with water and heat, the sugar wraps the hair in a natural protective film that shields it from humidity and atmospheric agents, nourishing it and nurturing natural softness and lustre. The activation of capillary hydration results in full-bodied, bouncy hair without it being weighted down.

Created with a complex of active ingredients from the Mediterranean region, these products are rich in precious substances for natural healthy hair. Natural oils and vegetable extracts from plants and fruits with nourishing and hydrating properties are expertly blended with white sugar to bring beauty, health and vitality to the hair and scalp.