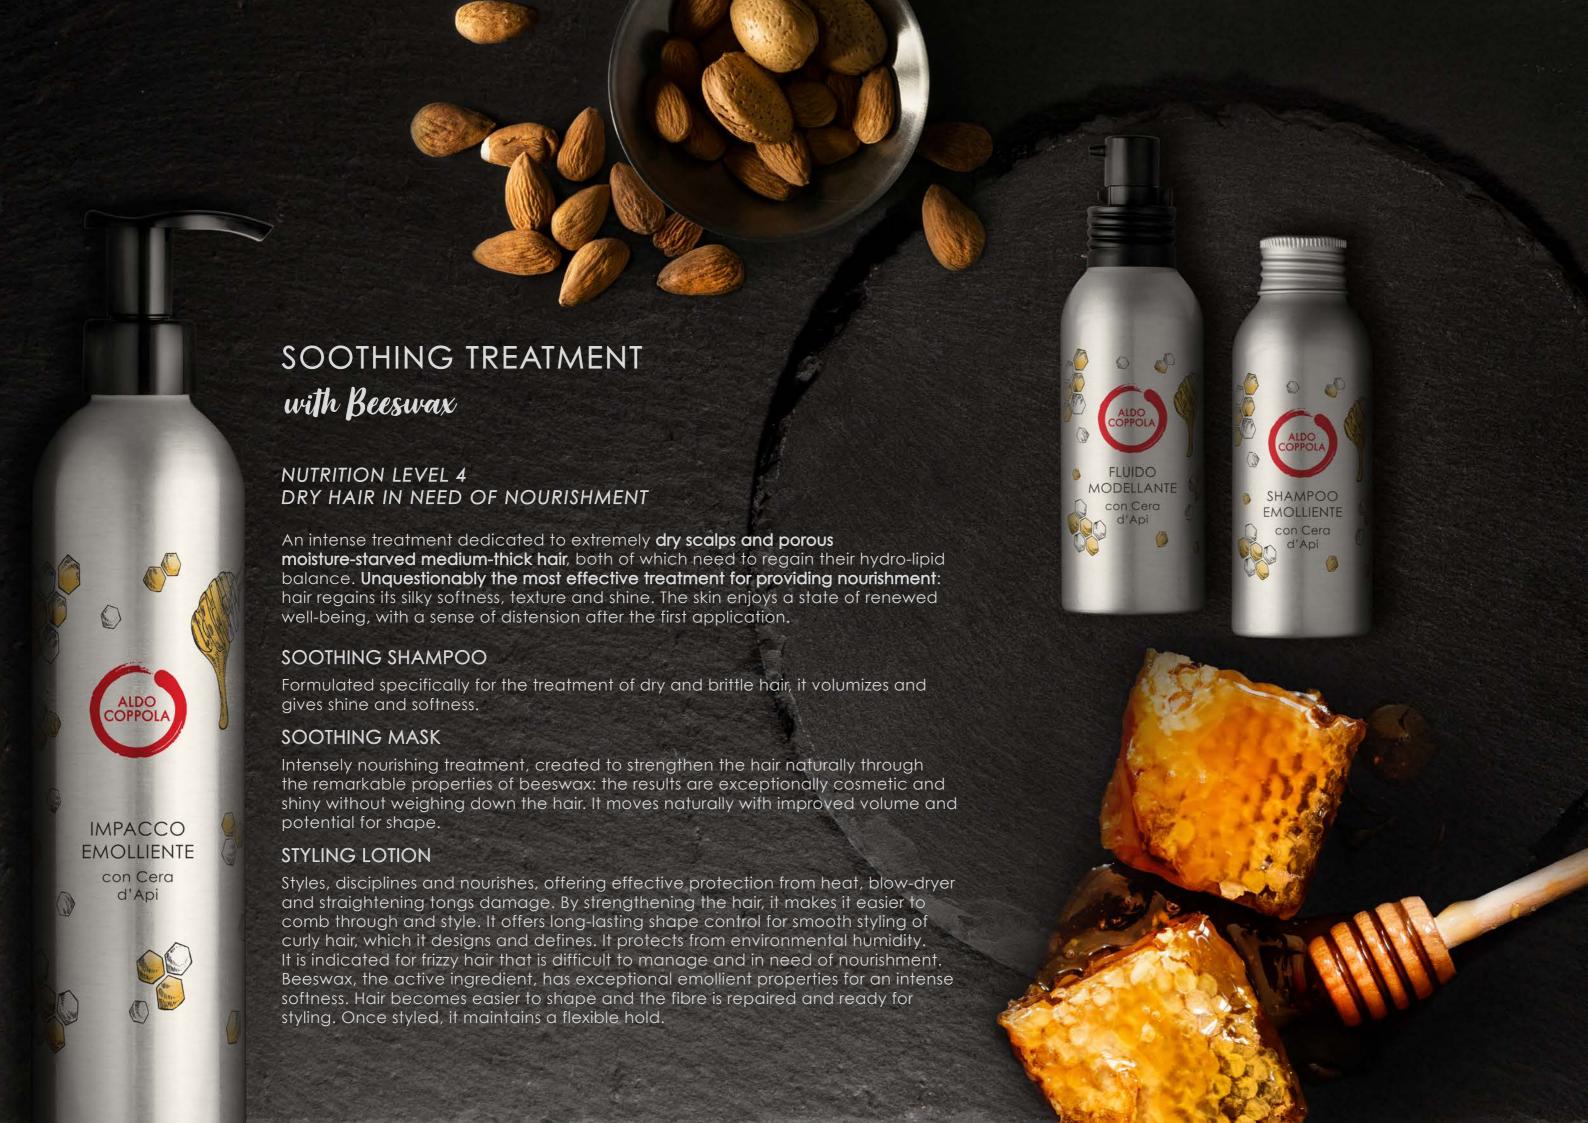

#### Mediterranean Complex Treatments

| TREATMENT TYPE/CONDITION OF THE HAIR                                                                                                                                                                                                 | Step 1                                     | Step 2                                                                                                              | Step 3                                                                    | Results                     |
|--------------------------------------------------------------------------------------------------------------------------------------------------------------------------------------------------------------------------------------|--------------------------------------------|---------------------------------------------------------------------------------------------------------------------|---------------------------------------------------------------------------|-----------------------------|
| 4 Nutrition Level  SOOTHING TREATMENT with Beeswax                                                                                                                                                                                   |                                            | SOOTHING MASK<br>with Beeswax                                                                                       | RESTRUCTURING LOTION With Palm oil Curly/frizzy hair with split ends      | nourishment<br>+ discipline |
| DRY HAIR IN NEED OF NOURISHMENT  Exceptionally effective treatment for providing nourishment: hair regains its silky softness, texture and shine. The hair moves naturally and regains its potential for shaping                     | SOOTHING<br>SHAMPOO<br>with Beeswax        | HAIR MINERAL RELAX PLUS with Oligo Elements  When the hair is particularly stressed by repeated chemical treatments | Alternative Or Mix STYLING LOTION with beeswax All drying techniques      | NOURISHMENT<br>+ SOFTNESS   |
|                                                                                                                                                                                                                                      | Step 1                                     | Step 2                                                                                                              |                                                                           | Results                     |
| PURIFYING TREATMENT With Witch Hazel extract  GREASY SKIN AND DRY ENDS  The sebum-balancing action of the shampoo gives new vitality to the hair, which regains volume and bounce at the roots. Constant washing becomes unnecessary | PURIFYING SHAMPOO with Witch Hazel extract | POLISHING LOTION With Mallow extract To obtain better volume on hair sensitised by chemical treatments              | REGENERATING MASK with Myrtle extract Coloured hair, medium sensitisation | VITALITY<br>+ SHINE         |

SHAMPOO RISTRUTTURANTE 500 mI
RESTRUCTURING SHAMPOO
SHAMPOO RISTRUTTURANTE 100 mI
RESTRUCTURING SHAMPOO
LATTE RISTRUTTURANTE 300 mI
RESTRUCTURING MILK
LATTE RISTRUTTURANTE 100 mI

RESTRUCTURING MILK

SHAMPOO EMOLLIENTE 500 ml SOOTHING SHAMPOO SHAMPOO EMOLLIENTE 100 ml SOOTHING SHAMPOO IMPACCO EMOLLIENTE 500 ml SOOTHING MASK IMPACCO EMOLLIENTE 100 ml SOOTHING MASK FLUIDO MODELLANTE 100 ml