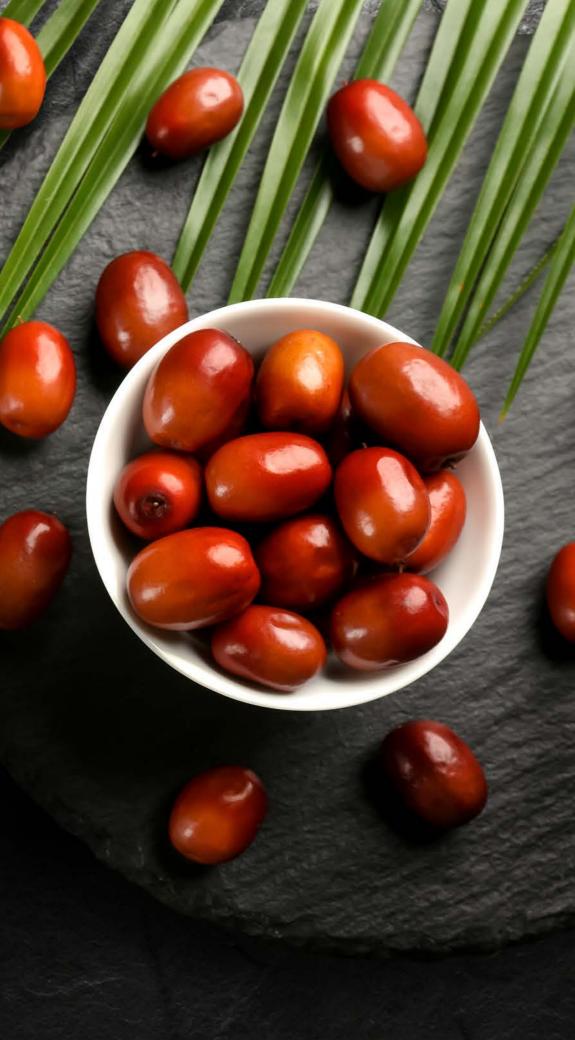

# Palm Oil

Palm oil is an ingredient often used in cosmetics, especially in those for skin care as an effective natural emollient. In hair products it confers extraordinary silkiness on the hair fibre, protecting it with a natural film. Its properties make the product texture easy to work with, simply by warming it in the hand.

## RESTRUCTURING LOTION with Palm Oil

Formulated for brittle hair with a tendency to split ends, it restructures the hair fibre and naturally nourishes the hair, giving it soft and silky volume. The film-forming, laminating action protects from drying heat (blow-dryer or hair straightener) and environmental humidity.

Excellent for straight styling and on frizzy hair, to smooth curls and to reduce static electricity. Seals the hair tips highlighting shine and softness. It can be used on wet hair before styling or in small doses on already dry hair.