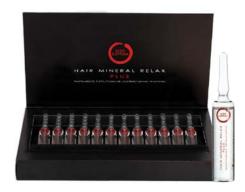

# Oligo Elements

Indispensable components for maintaining the hair fibre's natural elasticity and resistance. Oligo elements (Copper, Manganese, Zinc) are often lacking, especially in fine or treated hair.

Reintegration of these elements within the hair is particularly helpful in restructuring treatments for the speed with which they are absorbed by the damaged fibres and for the surprising lightness of the final results.

## HAIR MINERAL RELAX PLUS with Oligo elements

TRACE ELEMENTS RESTRUCTURING TREATMENT IN SINGLE DOSE PHIALS BODY + ELASTICITY

Intensive remineralising lotion for the regeneration of stressed and damaged hair. Hair Mineral Relax is indicated for treated, coloured or decoloured hair, even fine hair.

Formulated with a complete blend of trace elements, it restores flexibility to the fibre and contributes towards hair with better body and shine. Sealing the hair with an ultra-light protective film, it enables instant manageability without the risk of breaking fine or fragile hair while brushing. The product is pleasantly fresh and perfumed.