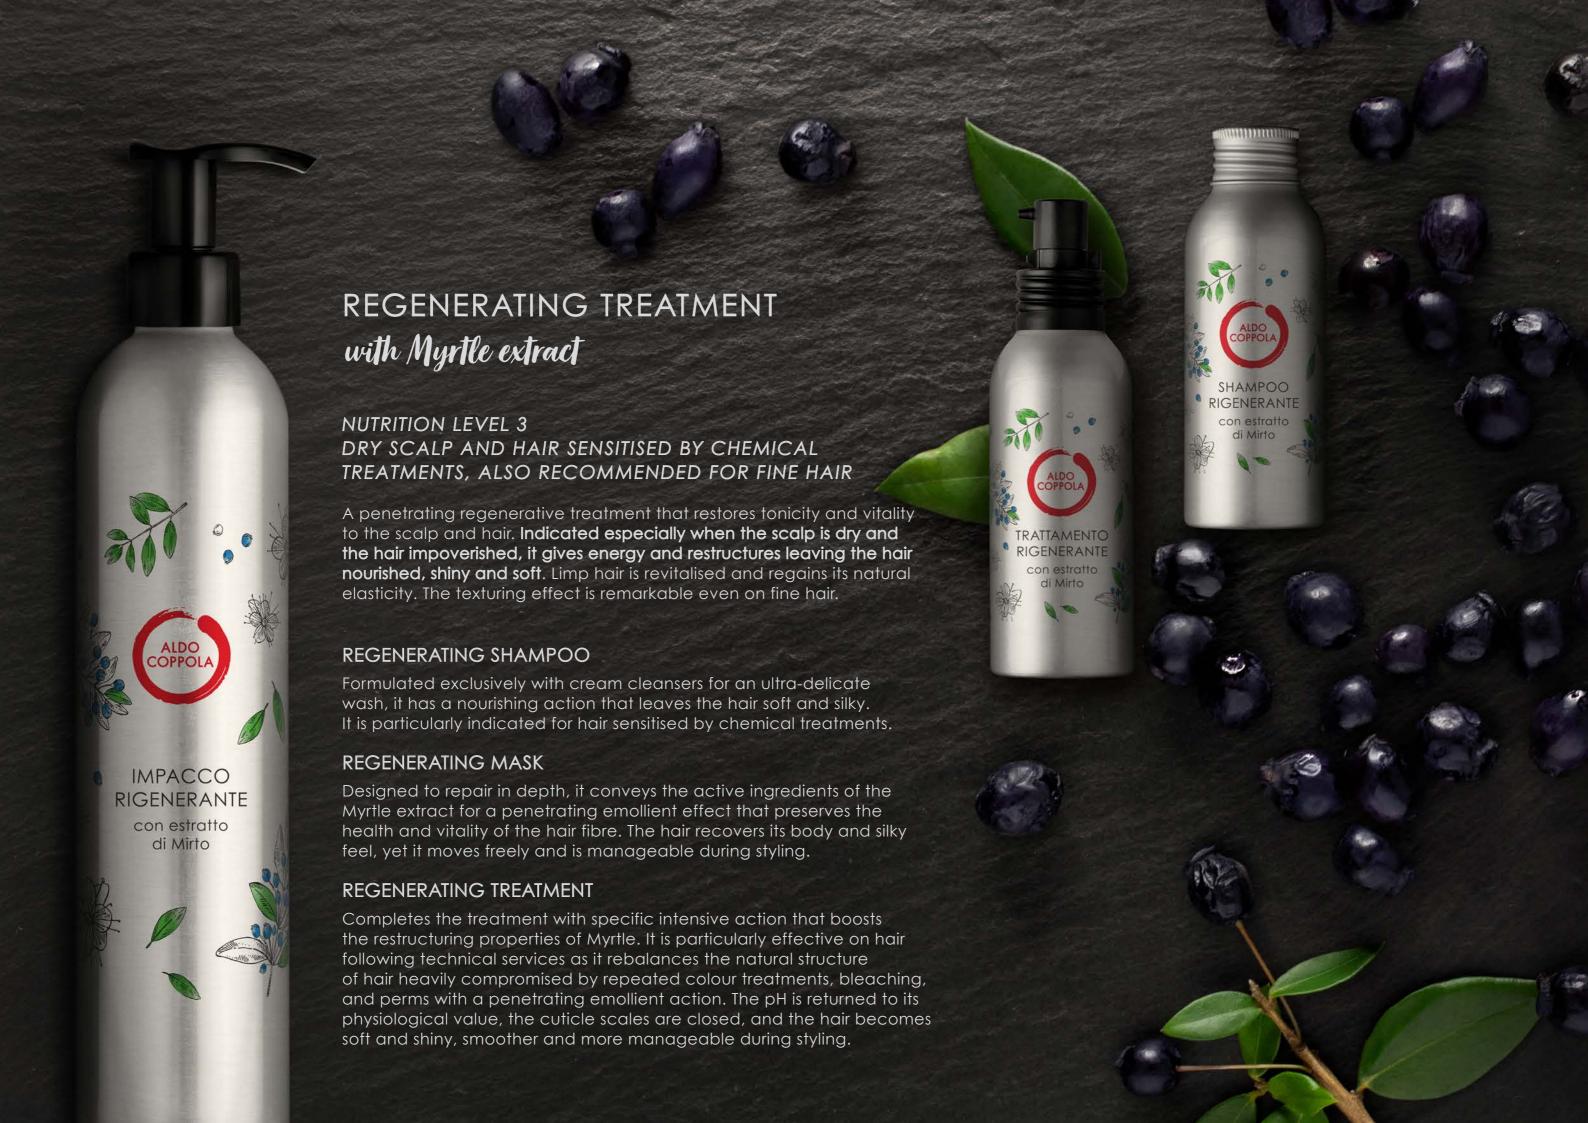

Myrtle extract is rich in vitamins and flavonoids with antioxidant and restorative properties, reviving atonic scalps and lifeless hair, noticeably improving the texture and structure. The scalp regains its balance and hair benefits from a penetrating cosmetic effect, with the elements that regenerate the hair and return it to its natural luxuriance.

SHAMPOO RIGENERANTE 500 ml REGENERATING SHAMPOO

SHAMPOO RIGENERANTE 100 ml REGENERATING SHAMPOO

IMPACCO RIGENERANTE 500 ml REGENERATING MASK

IMPACCO RIGENERANTE 100 ml REGENERATING MASK

TRATTAMENTO RIGENERANTE 100 ml REGENERATING TREATMENT