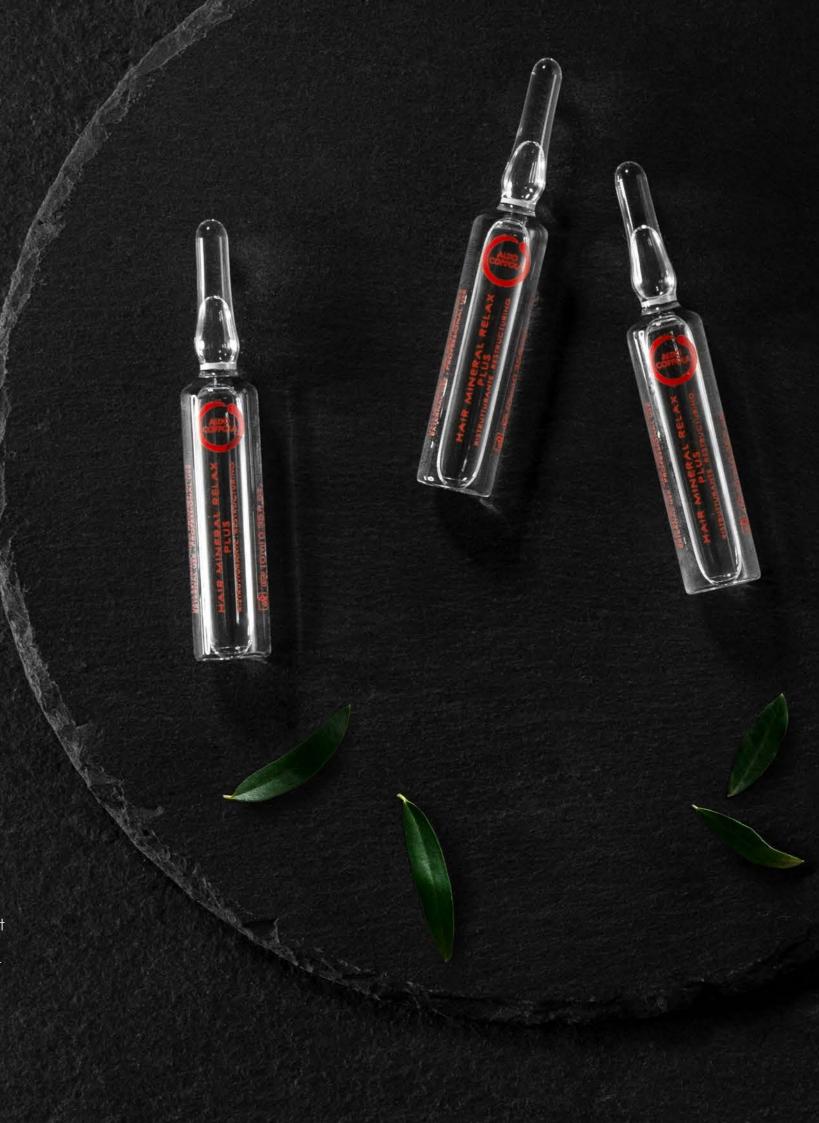

## HAIR MINERAL RELAX PLUS with Oligo elements

TRACE ELEMENTS RESTRUCTURING TREATMENT IN SINGLE DOSE PHIALS BODY + ELASTICITY

Intensive remineralising lotion for the regeneration of stressed and damaged hair. Hair Mineral Relax is indicated for treated, coloured or decoloured hair, even fine hair.

Formulated with a complete blend of trace elements, it restores flexibility to the fibre and contributes towards hair with better body and shine. Sealing the hair with an ultra-light protective film, it enables instant manageability without the risk of breaking fine or fragile hair while brushing. The product is pleasantly fresh and perfumed.