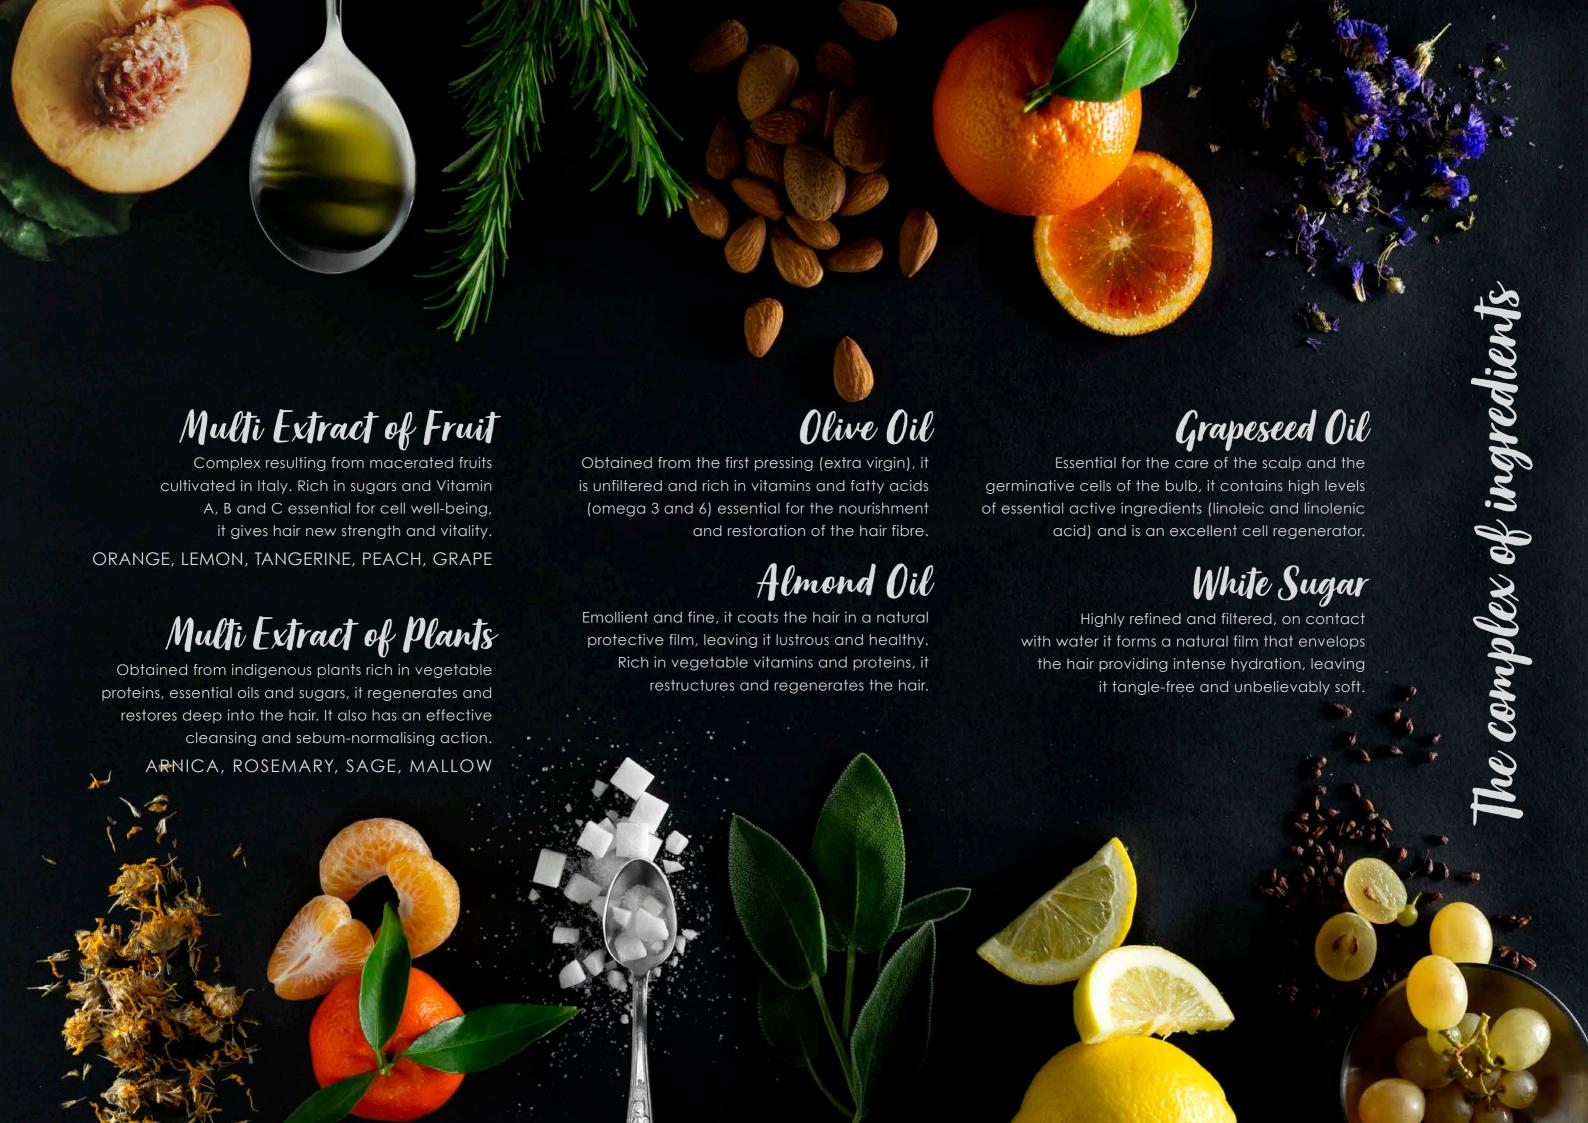

Created with a complex of active ingredients from the Mediterranean region, these products are rich in precious substances for natural healthy hair. Natural oils and vegetable extracts from plants and fruits with nourishing and hydrating properties are expertly blended with white sugar to bring beauty, health and vitality to the hair and scalp.

Myrtle extract is rich in vitamins and flavonoids with antioxidant and restorative properties, reviving atonic scalps and lifeless hair, noticeably improving the texture and structure. The scalp regains its balance and hair benefits from a penetrating cosmetic effect, with the elements that regenerate the hair and return it to its natural luxuriance.

# Palm Oil

Palm oil is an ingredient often used in cosmetics, especially in those for skin care as an effective natural emollient. In hair products it confers extraordinary silkiness on the hair fibre, protecting it with a natural film. Its properties make the product texture easy to work with, simply by warming it in the hand.

In the formula of the Restructuring Fluid, Palm Oil is combined with next-generation volatile silicones that enhance the protective film-forming effect while maintaining superb lightness.

ROOT EXTRACT. Liquorice, Glycyrrhiza glabra, is a perennial herbaceous plant form the Mediterranean. The root is a highly-prized ingredient in products for sensitive and irritated skin for its emollient, refreshing and soothing properties both for the skin and scalp. The extract from the root is a precious raw material in cosmetics dedicated to fine, flyaway hair because it helps give it body and vitality.