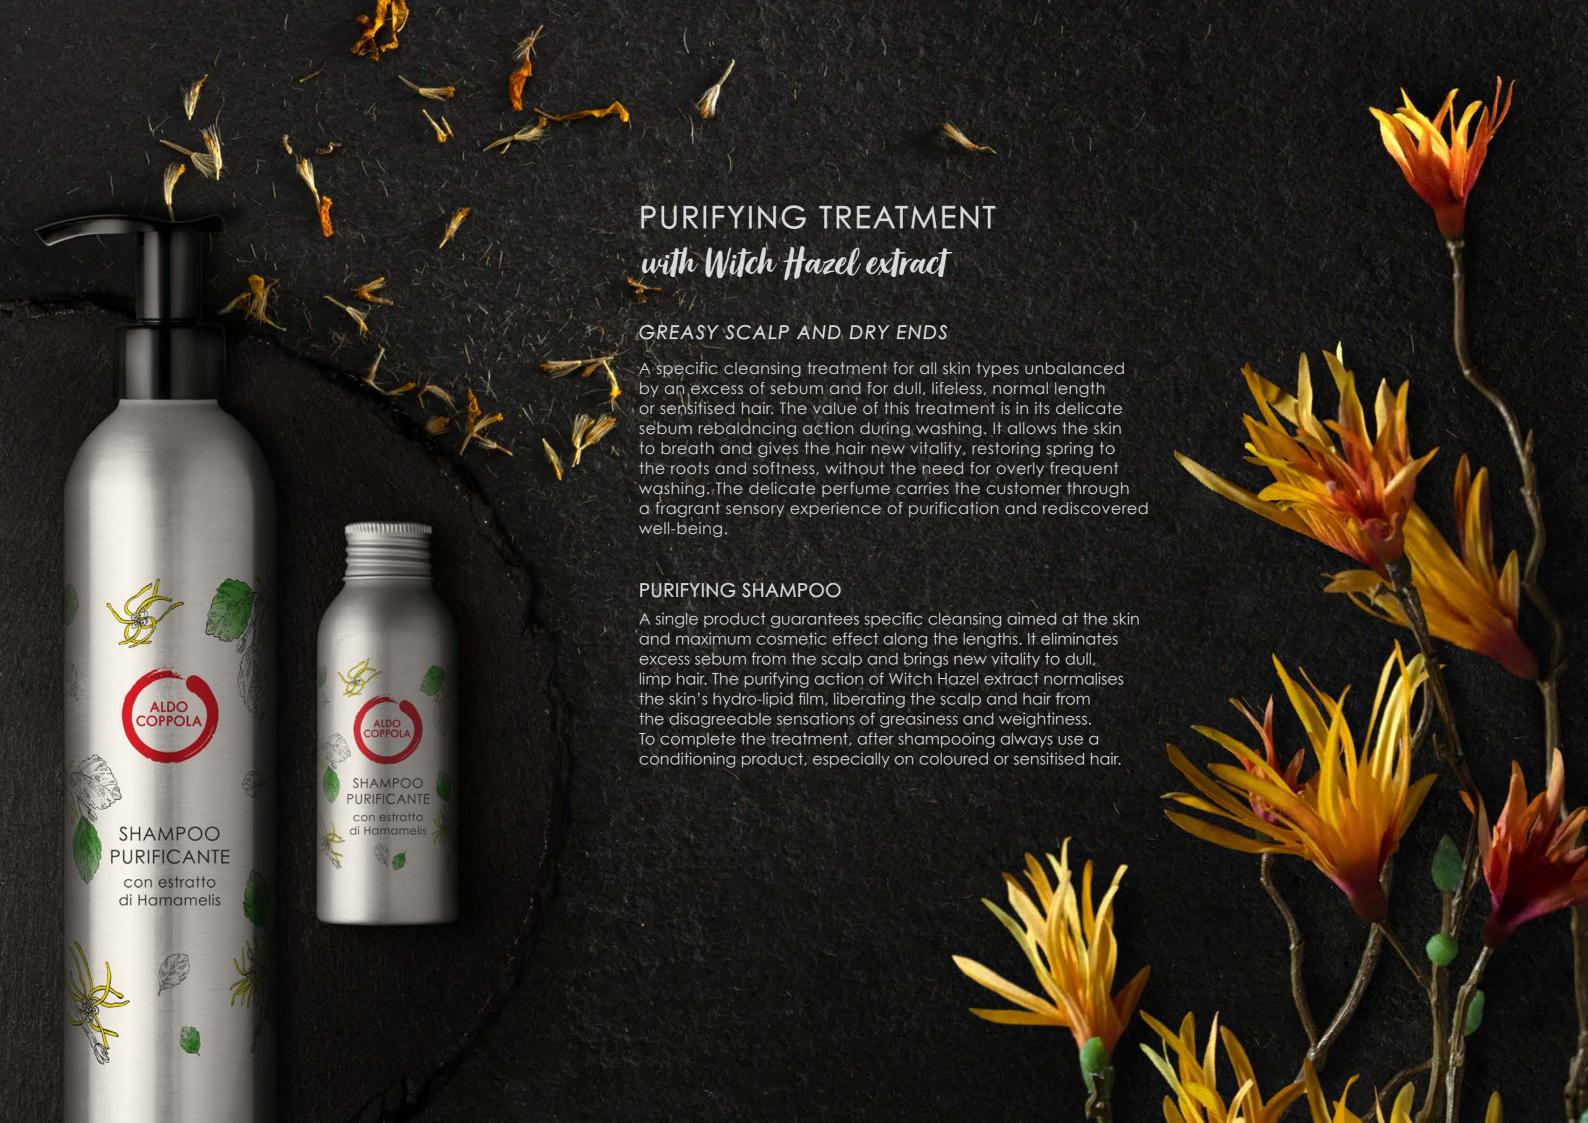

#### Mediterranean Complex Treatments

| TREATMENT TYPE/CONDITION OF THE HAIR                                                                                                                                                                                                 | Step 1                                     | Step 2                                                                                                              | Step 3                                                                    | Results                     |
|--------------------------------------------------------------------------------------------------------------------------------------------------------------------------------------------------------------------------------------|--------------------------------------------|---------------------------------------------------------------------------------------------------------------------|---------------------------------------------------------------------------|-----------------------------|
| 4 Nutrition Level  SOOTHING TREATMENT with Beeswax                                                                                                                                                                                   |                                            | SOOTHING MASK<br>with Beeswax                                                                                       | RESTRUCTURING LOTION With Palm oil Curly/frizzy hair with split ends      | nourishment<br>+ discipline |
| DRY HAIR IN NEED OF NOURISHMENT  Exceptionally effective treatment for providing nourishment: hair regains its silky softness, texture and shine. The hair moves naturally and regains its potential for shaping                     | SOOTHING<br>SHAMPOO<br>with Beeswax        | HAIR MINERAL RELAX PLUS with Oligo Elements  When the hair is particularly stressed by repeated chemical treatments | Alternative Or Mix STYLING LOTION with beeswax All drying techniques      | NOURISHMENT<br>+ SOFTNESS   |
|                                                                                                                                                                                                                                      | Step 1                                     | Step 2                                                                                                              |                                                                           | Results                     |
| PURIFYING TREATMENT With Witch Hazel extract  GREASY SKIN AND DRY ENDS  The sebum-balancing action of the shampoo gives new vitality to the hair, which regains volume and bounce at the roots. Constant washing becomes unnecessary | PURIFYING SHAMPOO with Witch Hazel extract | POLISHING LOTION With Mallow extract To obtain better volume on hair sensitised by chemical treatments              | REGENERATING MASK with Myrtle extract Coloured hair, medium sensitisation | VITALITY<br>+ SHINE         |