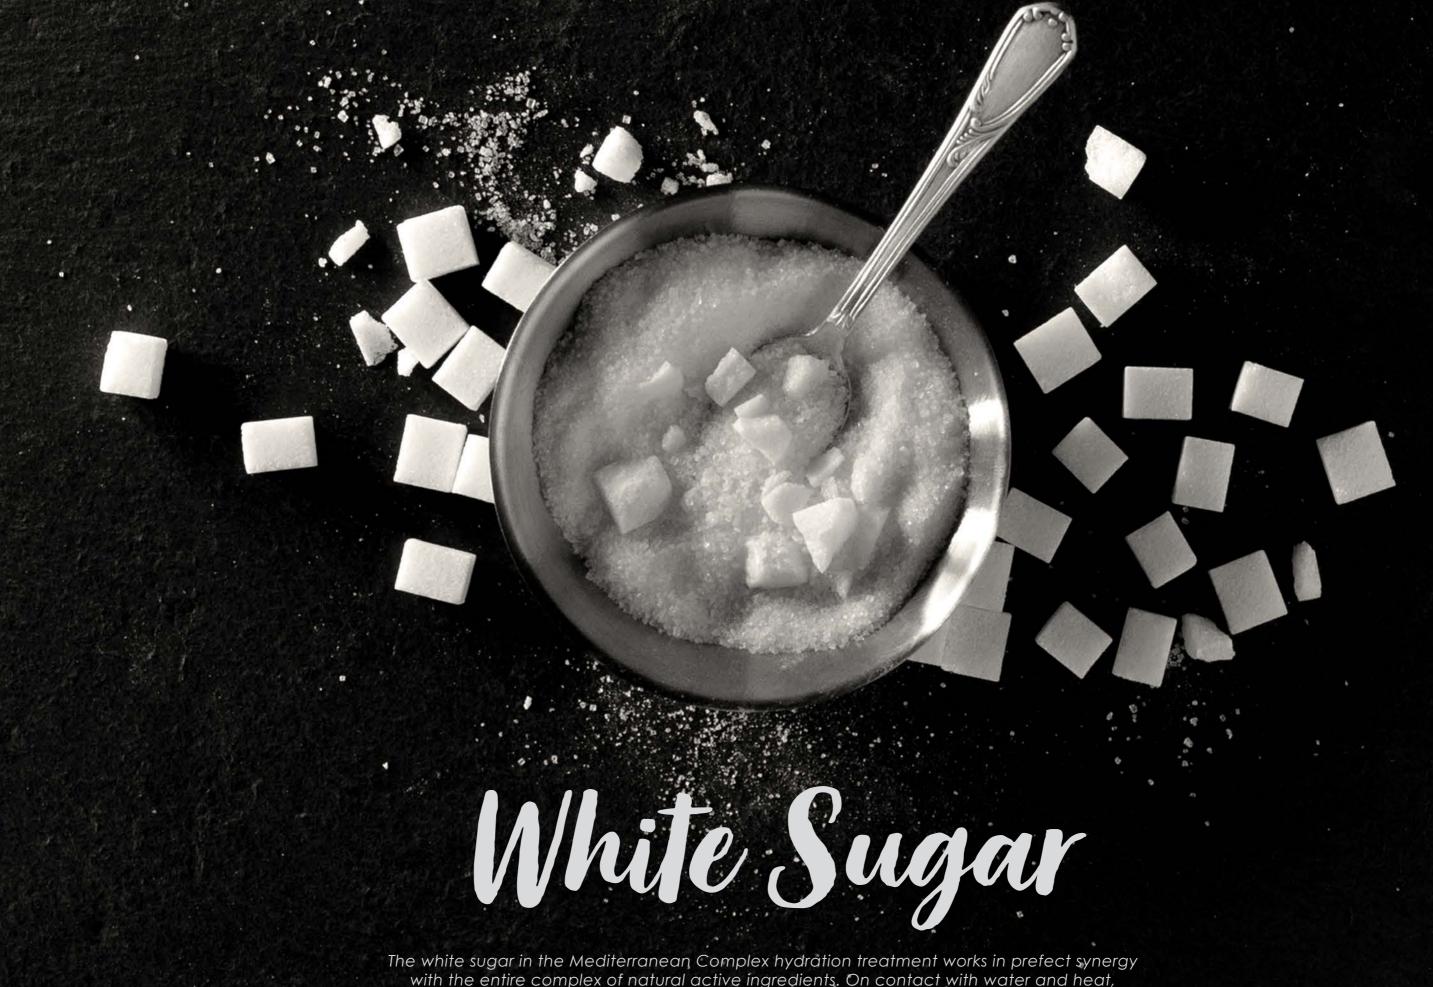

The white sugar in the Mediterranean Complex hydration treatment works in prefect synergy with the entire complex of natural active ingredients. On contact with water and heat, the sugar wraps the hair in a natural protective film that shields it from humidity and atmospheric agents, nourishing it and nurturing natural softness and lustre. The activation of capillary hydration results in full-bodied, bouncy hair without it being weighted down.