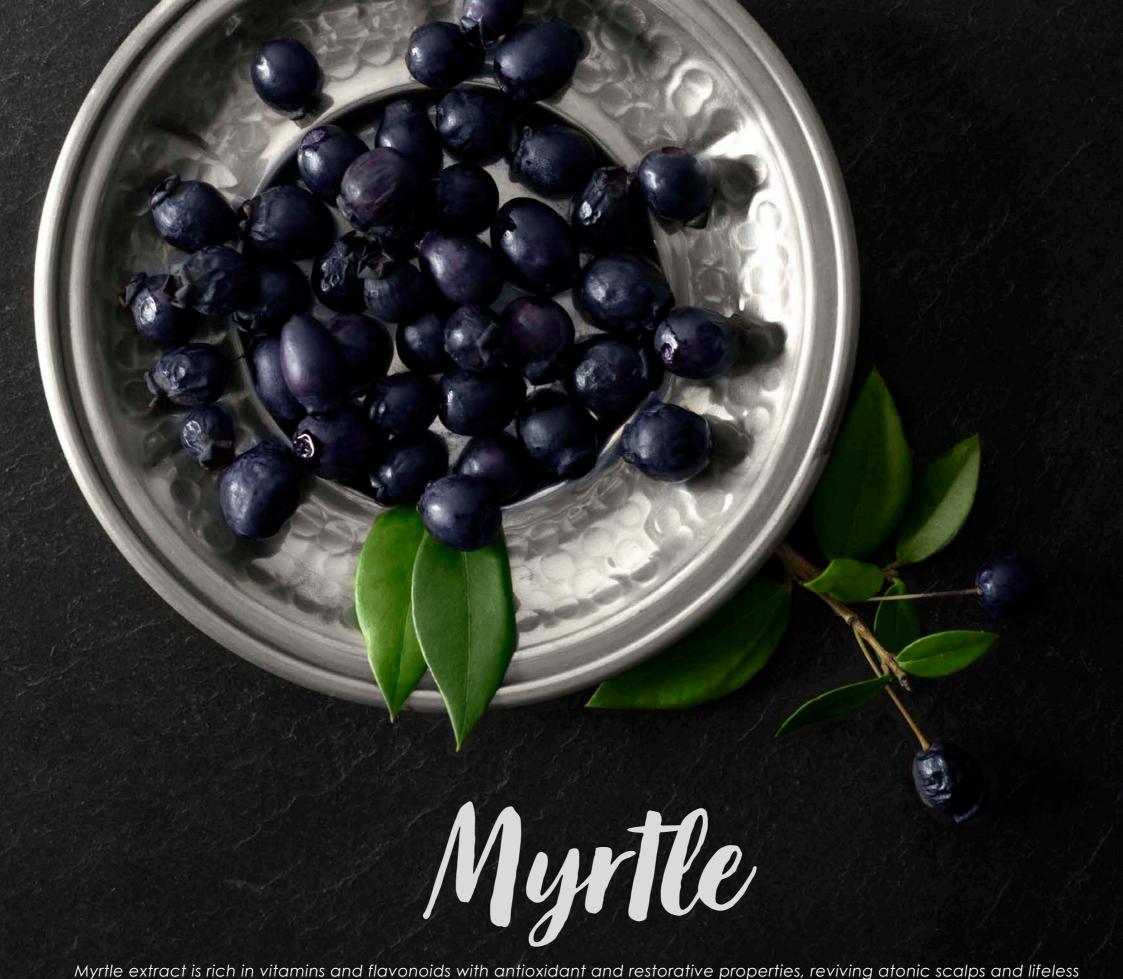

Myrtle extract is rich in vitamins and flavonoids with antioxidant and restorative properties, reviving atonic scalps and lifeless hair, noticeably improving the texture and structure. The scalp regains its balance and hair benefits from a penetrating cosmetic effect, with the elements that regenerate the hair and return it to its natural luxuriance.