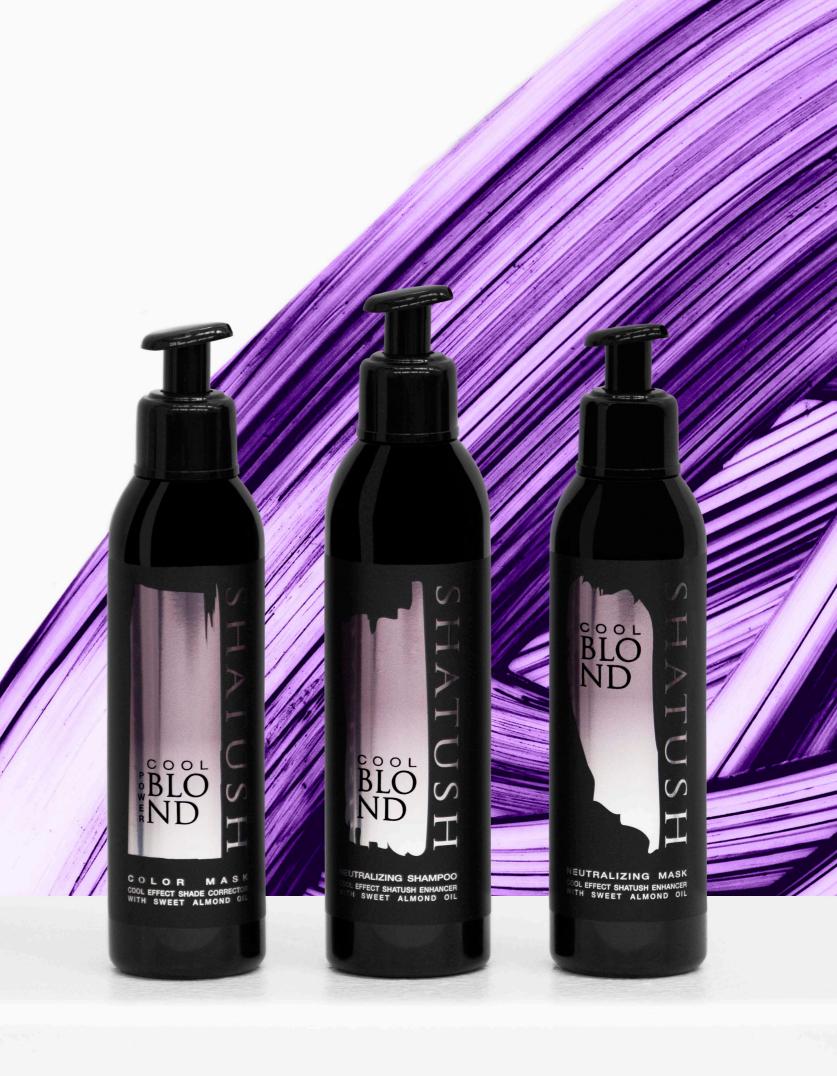

# BLOND BEAUTY ROUTINE

The daily beauty routine for blond hair includes three products: Neutralizing Shampoo, Neutralizing Mask and Power Color Mask.

## NEUTRALIZING SHAMPOO

250 ml - 1000 ml

### NEUTRALIZING MASK

200 ml - 500 ml

### COLOR MASK

200 ml - 500 ml