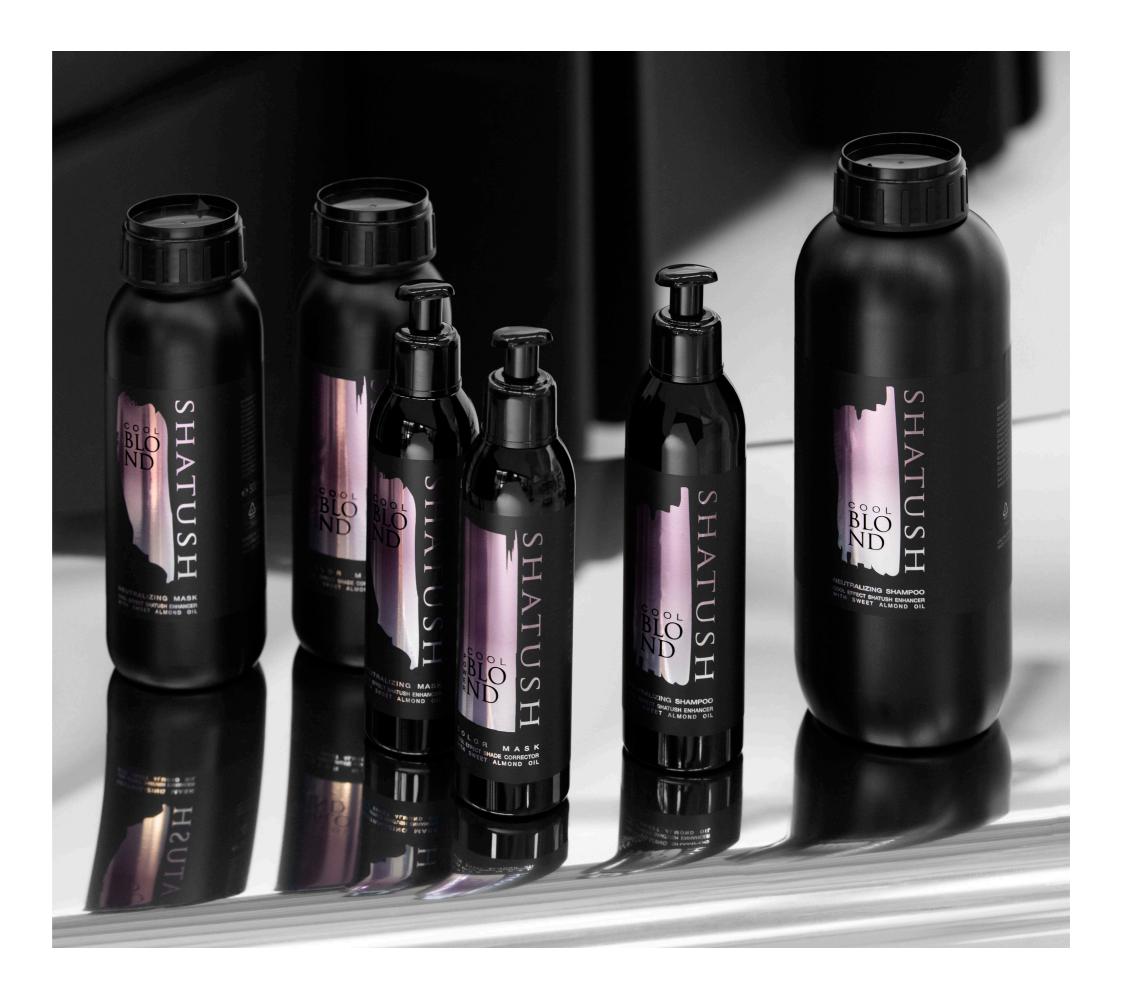

# BLOND BEAUTY ROUTINE

The daily beauty routine for blond hair includes three products: Neutralizing Shampoo, Neutralizing Mask and Power Color Mask.

## NEUTRALIZING SHAMPOO

250 ml - 1000 ml

### NEUTRALIZING MASK

200 ml - 500 ml

### COLOR MASK

200 ml - 500 ml