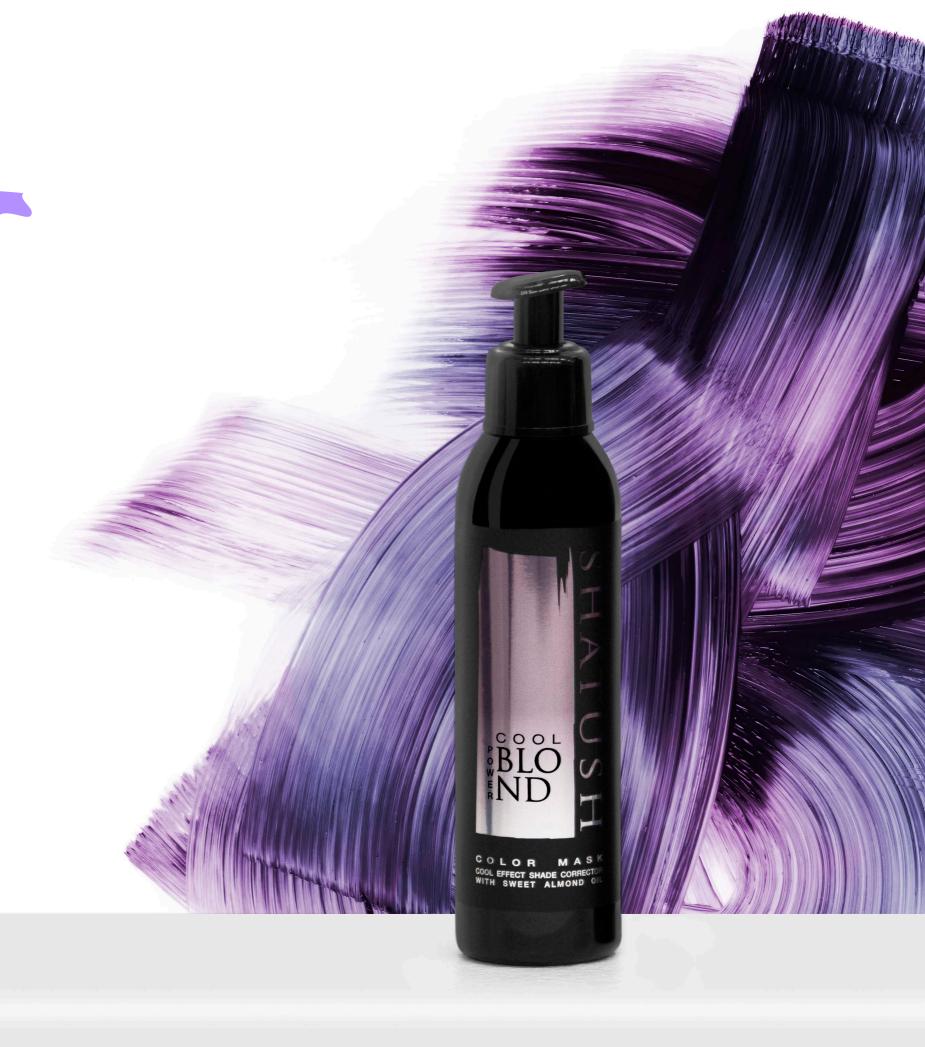

#### **COLOR CORRECTION**

The Power Color Mask is an intense toning agent to be used once a week in place of the neutralizing mask. Created to revive cool tones and to dull unwanted yellow tones from bleached or grey hair, it does not stain and leaves no residue. It keeps very light to light blond shades unaltered for a long time. Due to the high concentration of pigments, the intensity of the toning result increases with the application time.

### COLOR MASK

200 ml - 500 ml