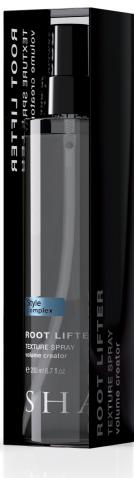

#### ROOT LIFTER

# TEXTURE SPRAY volume creator

Blow-dry texture enhancer, formulated to add body and increase volume, it boosts fine hair right at the roots.

Its lightweight brushable formula gives volume and improves texture, while protecting from heat. It controls electricity, allowing style manipulation with frizz control. Suitable also for free-hand styling.

Root Lifter delivers soft and lasting body that is not stiff or sticky, with a natural shine. It gives lifeless limp hair a weightless volume boost, providing touchable fullness with freedom of movement. Containing Pectin, it enhances elasticity and hinders moisture loss with a natural filming action.

The texturizing and natural hold effect can be increased by applying more product at the roots or in the areas where more texture is required.

### APPLICATION ON DAMP HAIR

Root Lifter should be applied after shampooing on towel-dried hair, after removing excess water.

ADDS VOLUME
STYLING WITH TEXTURE
ELASTIC HOLD

Root Lifter is suitable on all hair types and is particularly precious for styling dull thin hair; it can be used to add volume all over the hair or in specific sections.