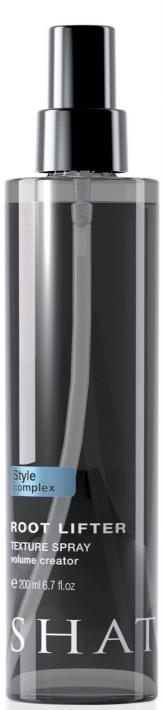

#### ROOT LIFTER

# TEXTURE SPRAY volume creator

Blow-dry texture enhancer, formulated to add body and increase volume, it boosts fine hair right at the roots.

Its lightweight brushable formula gives volume and improves texture, while protecting from heat. It controls electricity, allowing style manipulation with frizz control. Suitable also for free-hand styling.

Root Lifter delivers soft and lasting body that is not stiff or sticky, with a natural shine. It gives lifeless limp hair a weightless volume boost, providing touchable fullness with freedom of movement. Containing Pectin, it enhances elasticity and hinders moisture loss with a natural filming action.

The texturizing and natural hold effect can be increased by applying more product at the roots or in the areas where more texture is required.

### APPLICATION ON DAMP HAIR

Root Lifter should be applied after shampooing on towel-dried hair, after removing excess water.

ADDS VOLUME
STYLING WITH TEXTURE
ELASTIC HOLD

Root Lifter is suitable on all hair types and is particularly precious for styling dull thin hair; it can be used to add volume all over the hair or in specific sections.