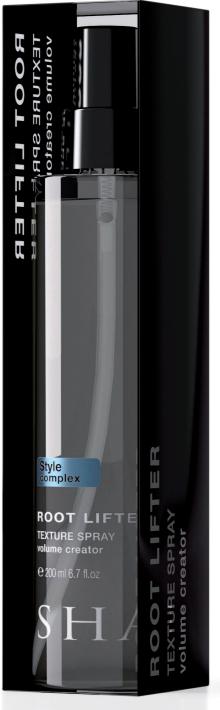

#### ROOT LIFTER

# TEXTURE SPRAY volume creator

Blow-dry texture enhancer, formulated to add body and increase volume, it boosts fine hair right at the roots.

Its lightweight brushable formula gives volume and improves texture, while protecting from heat. It controls electricity, allowing style manipulation with frizz control. Suitable also for free-hand styling.

Root Lifter delivers soft and lasting body that is not stiff or sticky, with a natural shine. It gives lifeless limp hair a weightless volume boost, providing touchable fullness with freedom of movement. Containing Pectin, it enhances elasticity and hinders moisture loss with a natural filming action.

The texturizing and natural hold effect can be increased by applying more product at the roots or in the areas where more texture is required.

### APPLICATION ON DAMP HAIR

Root Lifter should be applied after shampooing on towel-dried hair, after removing excess water.

ADDS VOLUME
STYLING WITH TEXTURE
ELASTIC HOLD

Root Lifter is suitable on all hair types and is particularly precious for styling dull thin hair; it can be used to add volume all over the hair or in specific sections.