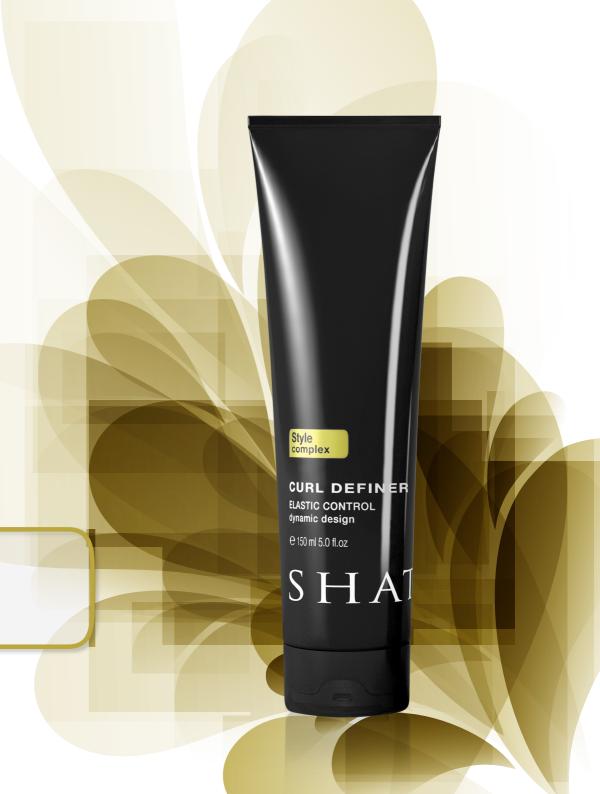

#### **CURL DEFINER**

ELASTIC CONTROL dynamic design

CURL DEFINER is a curl defining cream, it delivers curl control and enhances natural wavy movements with flexible hold.

It seals in moisture and protects the hair during blow-drying, tames frizz and resists humidity. It gives definition, softens and separates the curls, restoring shine and manageability.

It emphasizes shine and dynamics with natural and elastic movements, does not fix rigid shapes. It defines and separates curls. On wavy hair, it improves the natural texture, giving hold and control. It seals ends and helps to preserve the correct moisture level. The creamy consistency makes it easy to distribute, even on thick unruly hair.

The creamy formula adds a visible soothing effect to the styling performance.

ON DAMP HAIR enhances and controls curls
ON DRY HAIR

revitalizes and defines movements

PERFECT WAVES
VOLUME CONTROL
ELASTIC CURLS

Curl Definer is suitable for air or blow drying with the brush or diffuser, or even for letting the hair dry the natural way with a more visible separation effect.