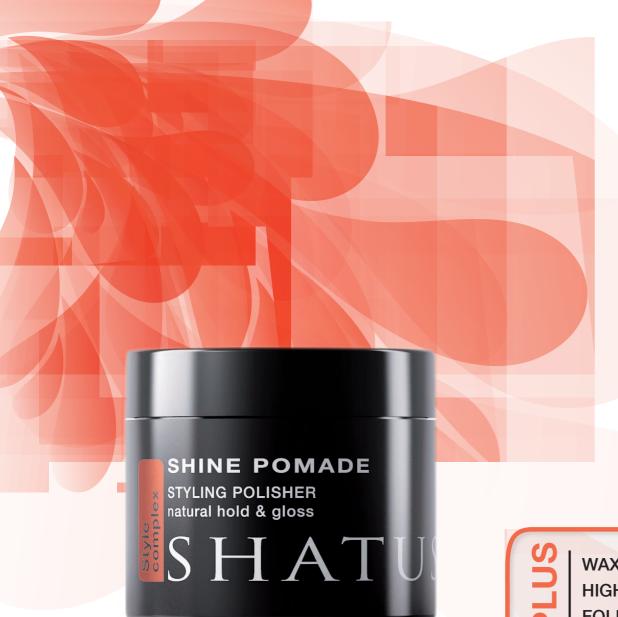

#### SHINE POMADE

#### STYLING POLISHER natural hold & gloss

SHINE POMADE is a polishing gel wax. It has a medium hold and leaves a glossy finish without weighing down the hair.

It is suitable for all hair types; has an anti-frizz effect and provides excellent control of static electricity.

Shine Pomade is useful to define details or to mould and highlight the structure of the shapes. Perfect for finishing touches on fine hair; on thick and wavy hair it can be used in larger

quantities to create movement and shine.

On medium-thick hair it can also be applied along the full length of the hair before drying: it makes brushing easier and shortens drying time. Even dry and brittle hair becomes easy to shape.

**WAX-GEL FORMULA** HIGHLIGHTS DETAILS **FOLLOWS THE MOVEMENT**  **ON DRY HAIR** 

enhances layered haircuts and gives a glossy effect

ON DAMP HAIR

adds volume and compacts hair, leaving it soft and weightless

The glossy effect increases the more product is applied. On light blonde hair it leaves a mirror effect shine.