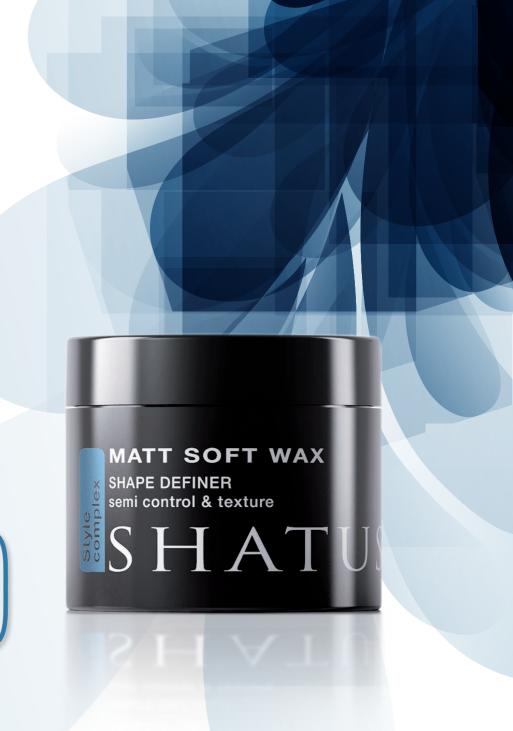

#### MATT SOFT WAX

# SHAPE DEFINER semi control & texture

# MATT SOFT WAX is a modelling wax created to define the style with flexible texture and support.

It has a dry consistency and it is soft and easy to shape; it is perfect for both men and women's hair styles.

It is reworkable and easy to distribute. It does not fix but controls, it defines without stiffening hair.

Applied to damp hair it offers a smooth, wet and matt effect, totally

different from the "glassy" effect of a gel. It leaves hair soft, without weighing it down or making it sticky. Following its application, the product on the hair tends to disappear leaving an unusual dry feeling without the pasty stiffness of a classic matt wax. After use you can pass your hands through your hair, therefore it is also suitable for medium-length hair.

ON SHORT CUTS
to create an all over messy effect
ON SHORT AND MEDIUM
CLITS

models and defines the details of layered areas

SHAPEABLE MATT EFFECT
TEXTURE AND SUPPORT
ON DETAILS OR ENTIRE HEAD

If worked in the opposite direction of hair growth it separates the locks. To enhance the matt effect apply a greater amount of product on dry hair.