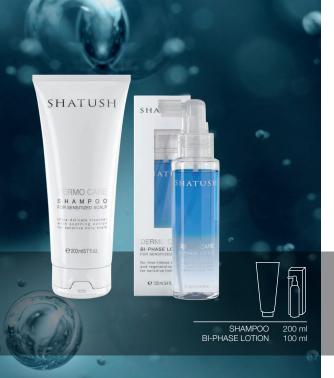

# SHATUSH DERMO CARE

# BALANCE AND WELLBEING FOR SENSITIVE SCALP

### DERMO CARE SHAMPOO

Formulated with cleansing agents derived from Coconut oil, it is extremely delicate and performs soothing moisturizing action, leaving the hair light and soft. It respects the physiologic balance of the scalp, calms itching and reddening caused by coloring or other chemical treatments. Suitable also for very frequent washing.

### DERMO CARE BI-PHASE LOTION

Scalp lotion with immediate hydrating and soothing action. Calms itching, redness and scalp distress, giving comfort and relax to all kinds of reactive scalp or in case of sensitization. Does not disturb blowdrying and can be applied daily when necessary. Gives a pleasant sensation of freshness.

# WITH CABBAGE ROSE & WITCH HAZEL FXTRACTS

Excellent allies of sensitive skin, Cabbage Rose and Witch Hazel waters have protective and purifying properties that soothe and decongest irritated skin. In Shatush Dermo care products, they are combined with antioxidant active principles that contribute to the overall efficacy.