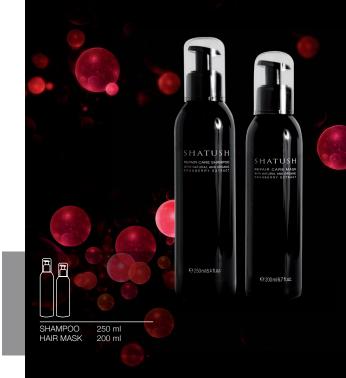

# SHATUSH COLOR CARE

PROTECTED HAIR, BRIGHT COLORS

#### COLOR CARE SHAMPOO

Designed to maintain the intensity and brightness of color, wash after wash. Its formula is rich in antioxidants and has deep regenerating qualities. No Parabens and no SLES

# COLOR CARE MASK

A deeply moisturizing treatment that leaves hair soft and manageable, preserving and enhancing the intensity and brightness of the color treatment with its precious regenerating and antioxidant properties. No Parabens.

# WITH NATURAL AND ORGANIC GRAPE LEAF EXTRACT

A source of life for hair, the Grape Leaf Extract is a concentrate of flavonoids, tannins, mineral salts, sugars, and Vitamin C; all are active antioxidants that prevent premature aging and protect the beauty of coloured hair.