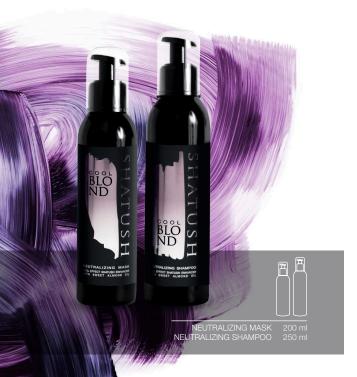

# SHATUSH COOL BLOND

#### NEUTRALIZING SHAMPOO

Neutralizing shampoo for blond, bleached or grey hair. Gently cleanses and reduces unwanted yellow highlights. It keeps hair healthy and moisturized, preserving shine and softness. Also suitable for frequent use.

# NEUTRALIZING MASK

Neutralizing mask for blond, bleached or grey hair. It intensely nourishes and moisturizes the hair, while reducing unwanted yellow highlights. It leaves the hair soft, shiny and easy to comb. For best results, apply after every shampoo.