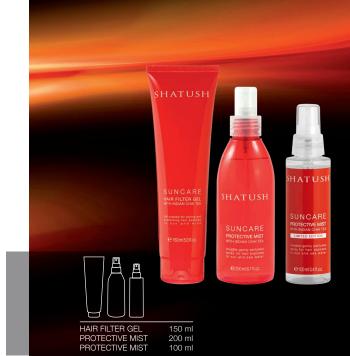

# SUN CARE HAIR FILTER GEL

A sun gel formulated for hold and protection of hair exposed to the sun and wind. Contains filters that defends against UVA and UVB rays. Protects the hair fibers with a natural film, strengthening them.

# SUN CARE PROTECTIVE MIST

Invisible hair sunscreen, protects from harmful UVA/B rays, wind and salt, with an ultra-light moisturizing and delicately perfuned touch. The super-fine mist allows perfect distribution with hydrating and detangling action. Non-sticky touch.