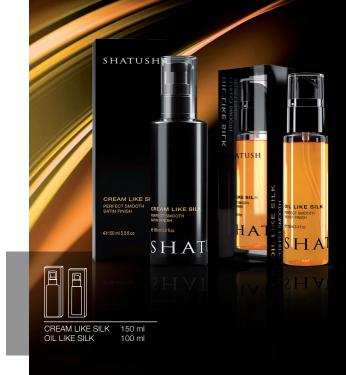

# SHATUSH HAIR LIKE SILK

# DEEP NOURISHMENT, SILK EFFECT

# OIL LIKE SILK

Nourishing protective hair oil formulated with vegetable oils. An incredibly multipurpose product, to be used on every hair type to detangle, discipline and give shine with no added weight. Perfect on dry damaged hair, allows to obtain supple moisturized curls with anti-frizz effect. A touch of velvety softness for your hair.

# CREAM LIKE SILK

Delicate lightweight cream with intense soothing action. Its impalpable delicate texture is suitable also on thin damaged hair. It detangles, nourishes and protects from heat, giving maximum comfort during blow-drying and silky soft result.