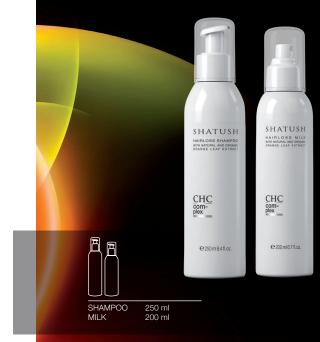

### HAIRLOSS SHAMPOO

Contains mild cleansers derived from coconut and completely biodegradable. Provides a deep cleaning of the scalp and makes it receptive to the action of the anti hair-loss lotion. Respects the physiological balance of the scalp with sebum-regulating and cleaning action. No Parabens and no SLES.

#### HAIRLOSS MILK

Regenerates and conditions with natural film-forming action without silicones. It nourishes and prepares hair before drying with protective and volumizing action. Immediately makes hair easier to comb, and strengthens and regenerates it over time.