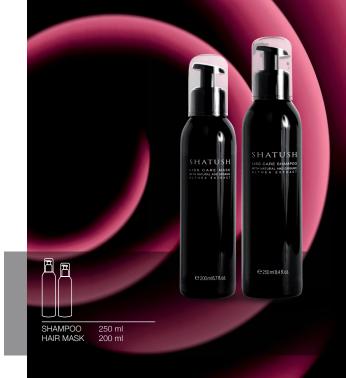

# SHATUSH COLOR CARE

PROTECTED HAIR, BRIGHT COLORS

#### COLOR CARE SHAMPOO

Designed to maintain the intensity and brightness of color, wash after wash. Its formula is rich in antioxidants and has deep regenerating qualities. No Parabens and no SLES

# COLOR CARE MASK

A deeply moisturizing treatment that leaves hair soft and manageable, preserving and enhancing the intensity and brightness of the color treatment with its precious regenerating and antioxidant properties. No Parabens.

# WITH NATURAL AND ORGANIC GRAPE LEAF EXTRACT

A source of life for hair, the Grape Leaf Extract is a concentrate of flavonoids, tannins, mineral salts, sugars, and Vitamin C; all are active antioxidants that prevent premature aging and protect the beauty of coloured hair.