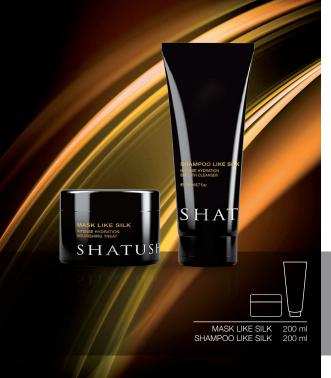

# SHAMPOO LIKE SILK

Nourishing shampoo, keeps hair perfectly hydrated and conditioned, leaving it more manageable and less subject to breakage. Especially suitable for dry, stressed hair, to restore softness and shine. Does not weight the hair down and protects the hair fibre from environmental agents, helping to keep colour vibrant for longer.

# MASK LIKE SILK

Creamy, nourishing mask, improves texture and shine and restores the necessary hydration to dry, weak and treated hair, leaving it soft and smooth, without electricity. Protects from the heat of the hairdryer and facilitates styling. Acts rapidly and is easy to rinse.