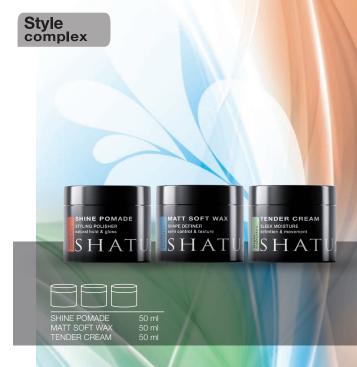

# SHATUSH STYLE COMPLEX

STYLING & FINISH, HAIR DESIGN AND PROTECTION

#### STYLE DESIGNER

Modelling fluid with a soft and touchable hold. Creates hair styles with control, definition and shine. It delivers lasting protection by retaining moisture, improves texture and manageability for a frizz-free result without weighing down. Suitable on all hair types.

#### WITH STYLE COMPLEX

A precious blend of ingredients created to style, protect and give elasticity to hair: Myrth, natural aromatic gum resin, is used for its weightless styling effect; Pectin is a blend of sugars that naturally hydrate and protect; Provitamin B5 improves hair shine and body.

# SHINE POMADE

Polishing gel-wax, with medium hold and glossy finish. It is suitable for all hair types, has anti-frizz effect and provides excellent control of static electricity. It is perfect for finishing touches to enhance details.

# MATT SOFT WAX

Matt modeling wax created to define the style with flexible texture and support. It has a dry consistency, it is soft and easy to shape with a clean, smooth and reworkable texture.

# TENDER CREAM

Defining cream with a flexible touch, created to style with natural movement and elegant shine. It has a very cosmetic nourishing effect and adds body, giving hair impalpable volume and supreme softness.