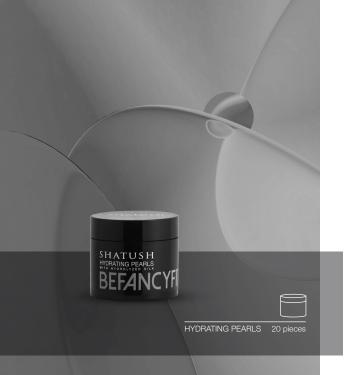

# SHATUSH FOR BEFANCYFIT

# SPECIAL SHINE & PROTECTION

# HYDRATING PEARLS with hydrolysed Silk

The final treatment before drying: a protective illuminating pre-styling treatment in single dose pearls formulated with keratin amino acids similar to the hair fibre. Its silky and nourishing texture reduces static electricity with an anti-frizz effect and leaves hair supple, soft and shiny. It protects the hair from heat damage, makes it more manageable and prevents breakage.