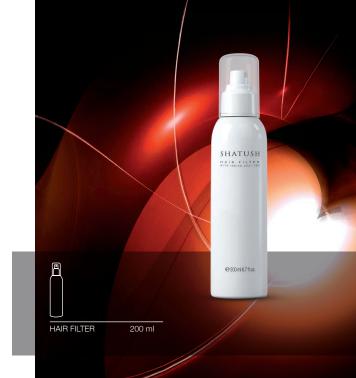

# SHATUSH HAIR FILTER

TOTAL DAILY DEFENCE FOR YOUR HAIR

#### HAIR FILTER

When applied to wet or dry hair, it protects from environmental damage (wind, ultraviolet rays, smog, chlorine and heat). Hair is kept well protected, hydrated and full-bodied. The Indian Chai Tea special blend protects the hair fibres with a natural strengthening film. The result is a natural look with no trace of greasiness. When used after styling, it gives shine to your hair and restructures it.