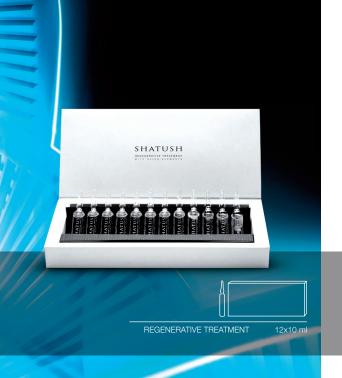

# SHATUSH REGENERATIVE TREATMENT

WITH OLIGO ELEMENTS

# Medium and thin hair

An intensive restructuring treatment that regenerates stressed and damaged hair. Its formula is a complete mix of oligo-elements essential to restore the natural elasticity and strength of the hair fibres, with no added weight. Packed in single dose phials.