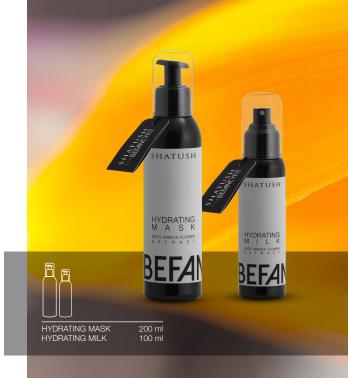

#### HYDRATING MASK

Hydrating mask, rebalances and intensely nourishes the hair, keeping it light and protected. It instantly detangles and enhances shine and softness. Vegetable oils, combined with plant and fruit extracts, release beneficial active ingredients to keep the hair fibre healthy and resistant. The delicately fresh and stimulating fragrance evokes a natural sense of wellbeing.

#### HYDRATING MILK

Leave-in hydrating milk for hair. It instantly conditions and softens the fibre, leaving hair invigorated and shiny. Recommended after every shampoo, it balances and protects while adding lightness, even to fine hair. Quick and easy to apply after showering, it gives a pleasant sensorial effect that is toning and delicate at the same time.

#### WITH ARNICA FLOWER EXTRACT

The combination of Arnica – a medicinal plant with an ancient tradition – with fresh and juicy Aloe gives birth to a cosmetic mix full of freshness and revitalising energy, which inspired the olfactory and sensorial qualities of the products, created to stimulate dynamism and the desire to restart.