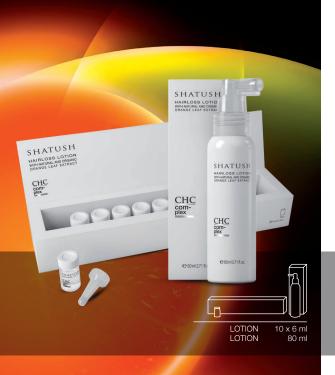

# CHC complex

Orange, Nettle, Sage, Ginseng root, Horse-Chestnut extracts and Menthol. A phytocomplex of pure plant ingredients amplifies its potential by being combined with the energies of high-end dermocosmetics' active ingredients. Clinical tests have shown the high efficacy level performed by the molecular complex in the treatment and prevention of hair loss.

# HAIRLOSS LOTION

Multifunctional fortifying action awakens the vitality of the hair bulb. The antioxidant activity against free radicals fights hair weakness and prevents premature aging. Non-oily texture leaves hair soft and silky. No PARABENS.