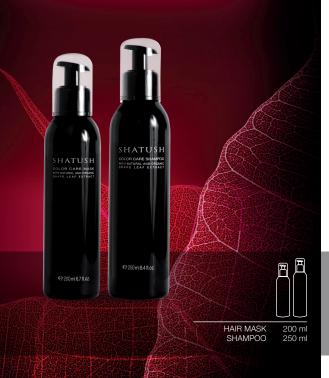

# SHATUSH COLOR CARE

PROTECTED HAIR, BRIGHT COLORS

#### COLOR CARE SHAMPOO

Designed to maintain the intensity and brightness of color, wash after wash. Its formula is rich in antioxidants and has deep regenerating qualities. No Parabens and no SLES

# COLOR CARE MASK

A deeply moisturizing treatment that leaves hair soft and manageable, preserving and enhancing the intensity and brightness of the color treatment with its precious regenerating and antioxidant properties. No Parabens.

# WITH NATURAL AND ORGANIC GRAPE LEAF EXTRACT

A source of life for hair, the Grape Leaf Extract is a concentrate of flavonoids, tannins, mineral salts, sugars, and Vitamin C; all are active antioxidants that prevent premature aging and protect the beauty of coloured hair.