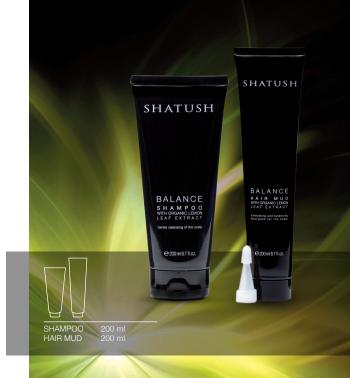

# SHATUSH BALANCE

GREASY HAIR: BALANCE FOUND

#### BALANCE SHAMPOO

Shatush Balance shampoo respects the natural hydro-lipid film while deeply cleansing and non-aggressively purifying scalp and hair. It frees hair from excess sebum and leaves them soft, silky, and bright, suffusing it with a delicate fragrance.

No Parabens and no SLES.

#### BALANCE HAIR MUD

White clay with exfoliating qualities to detoxify and deeply clean the scalp. Organic lemon leaf extract to reduce sebum and normalize the hydro-lipid film. Sweet almond oil to nourish and moisturize. All the secrets of a formula that regenerates, invigorates, and releases the natural vitality of the hair.

No Parahens

# WITH NATURAL AND ORGANIC

The lemon leaf contains a wide range of plant extracts that play an antimicrobial, astringent and tonic role, which is essential for controlling sebum production. The polyphenols counteract oxidation while the citric acid and vitamins contribute to shiry hair.