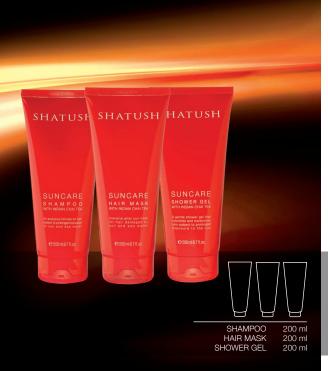

# SHATUSH SUN CARE

# BEAUTY AND PROTECTION UNDER THE SUN

#### SUN CARE SHAMPOO

Unique formula for hair damaged by a day in the sun, at the sea and by saltiness. It regenerates the hair fibres with soothing and moisturizing action. It deeply cleanses, giving shine and softness to the hair.

#### SUN CARE HAIR MASK

After-sun soothing mask specially formulated for deep remedial action for hair exposed to sun, wind, salt, and chlorine. Right from the first treatment, hair becomes soft, full-bodied, and easy to comb.

#### WITH INDIAN CHAI TEA

Indian Chai Tea combines Black Tea, rich in sugars and valuable antioxidants, and Milk Proteins, which deeply hydrate and nourish skin and hair. Together they help to block the oxidation of cells exposed to UV rays that trigger hair dehydration and opacity.

#### SUN CARE SHOWER GEL

Gentle body cleanser, it moisturizes skin that was exposed to the sun for a prolonged amount of time.

It has antioxidant and emollient action, deeply nourishing and moisturizing the hydro lipid layer.

Removes any residual oils and sunscreen creams.