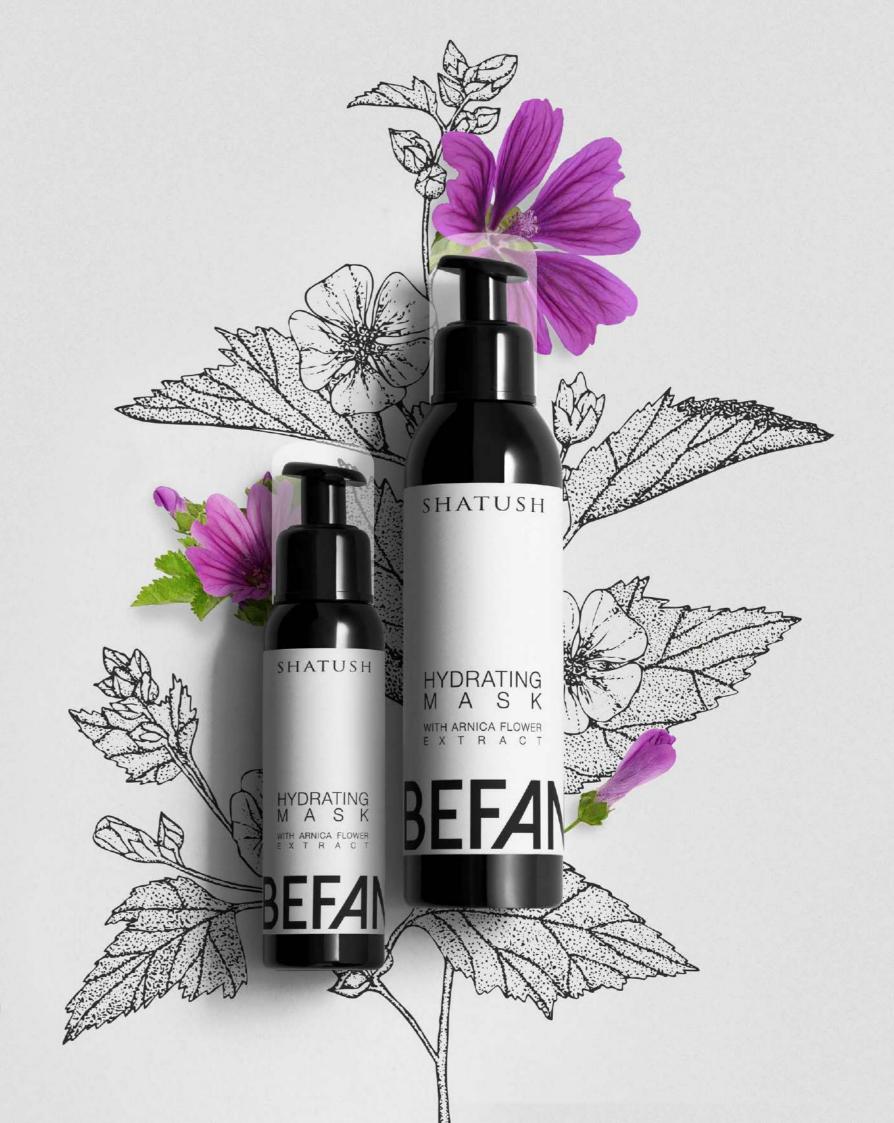

# HYDRATING MASK

#### With Arnica flower extract

Hydrating mask, rebalances and intensely nourishes the hair, keeping it light and protected. It instantly detangles and enhances shine and softness. Vegetable oils, combined with plant and fruit extracts, release beneficial active ingredients to keep the hair fibre healthy and resistant. The delicately fresh and stimulating fragrance evokes a natural sense of wellbeing.

### Rosemary, Sage and Mallow Leaves

Medicinal extracts of native plants keep the scalp in perfect hygienic conditions, without affecting the skin's natural hydrolipidic film. The feeling of cleanliness and lightness corresponds to an optimal physiological condition, providing a powerful boost of hydration and nourishment.