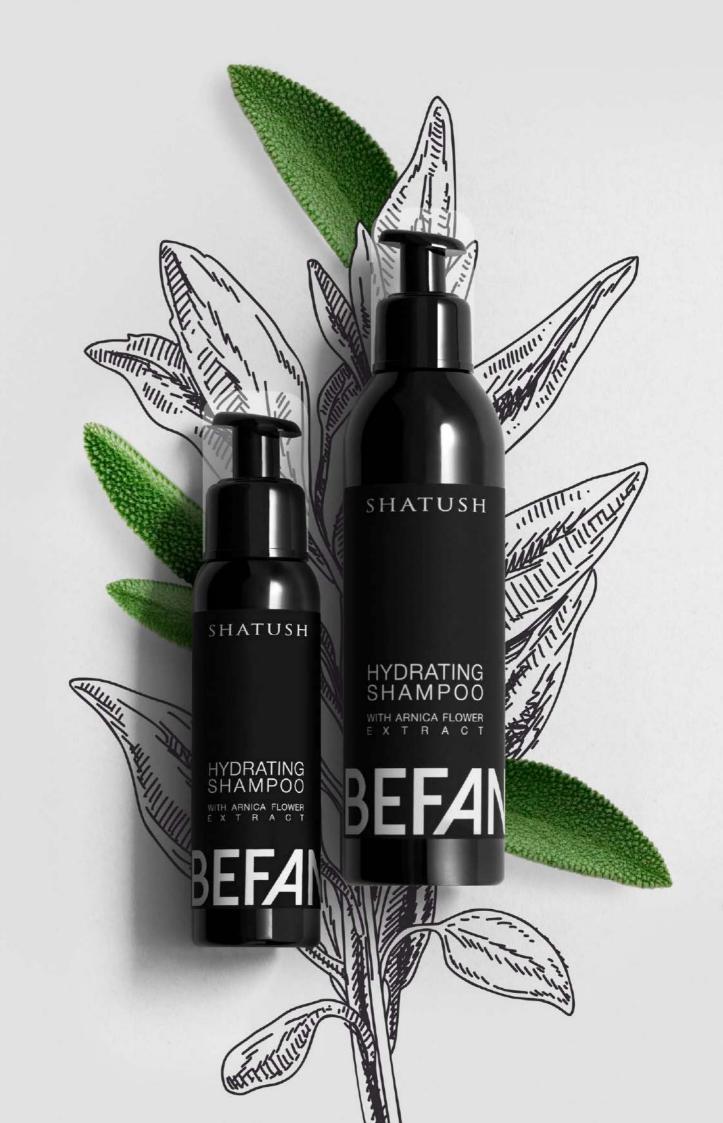

# HYDRATING SHAMPOO

#### With Arnica flower extract

Hydrating, delicate, light and detangling shampoo, it is suitable for all hair types and is perfect for frequent use after sporting activities. It maintains the natural brightness and softness of the hair without weighing it down. Impalpable vegetables oils, mixed with cosmetic extracts of plants and fruits, actively rehydrate the scalp and hair fibre. Sparkling and aromatic unisex fragrance.