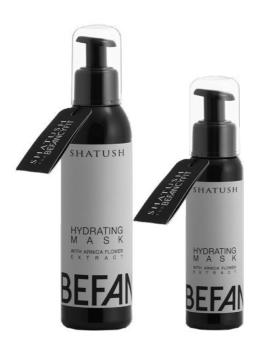

# HYDRATING MASK

#### With Arnica flower extract

Hydrating mask, rebalances and intensely nourishes the hair, keeping it light and protected. It instantly detangles and enhances shine and softness. Vegetable oils, combined with plant and fruit extracts, release beneficial active ingredients to keep the hair fibre healthy and resistant. The delicately fresh and stimulating fragrance evokes a natural sense of wellbeing.