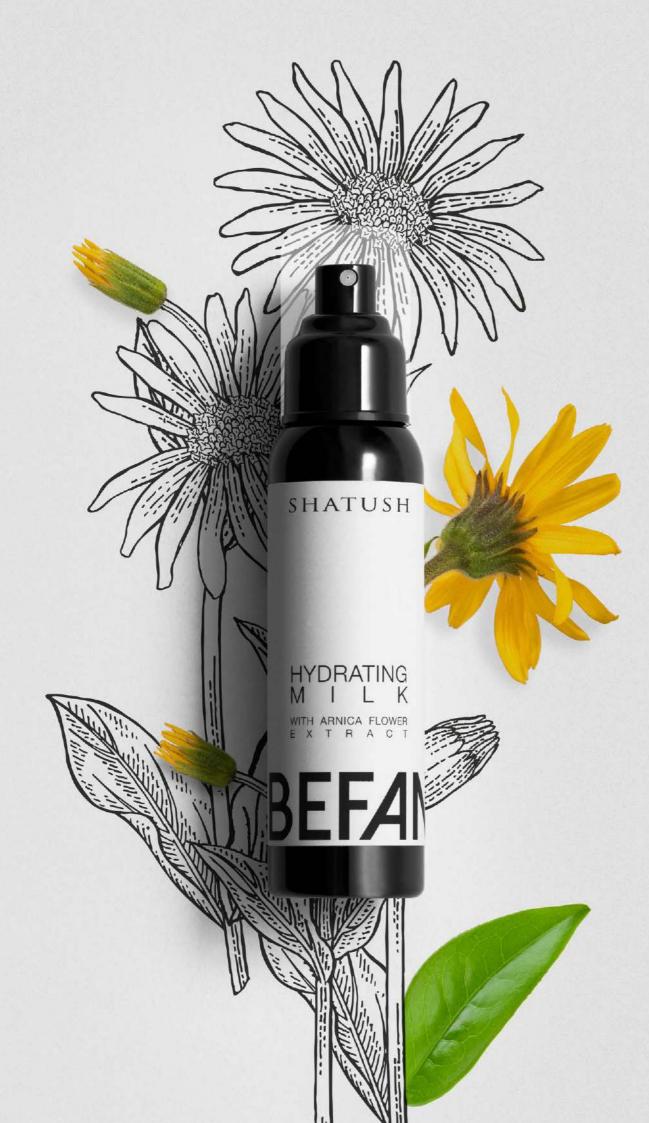

## HYDRATING MILK

#### With Arnica flower extract

Leave-in hydrating milk for hair. It instantly conditions and softens the fibre, leaving hair invigorated and shiny. Recommended after every shampoo, it balances and protects while adding lightness, even to fine hair. Quick and easy to apply after showering, it gives a pleasant sensorial effect that is toning and delicate at the same time.

### Mountain Arnica

The combination of Arnica – a medicinal plant with an ancient tradition – with fresh and juicy Aloe gives birth to a cosmetic mix full of freshness and revitalising energy, which inspired the olfactory and sensorial qualities of the products, created to stimulate dynamism and the desire to restart.