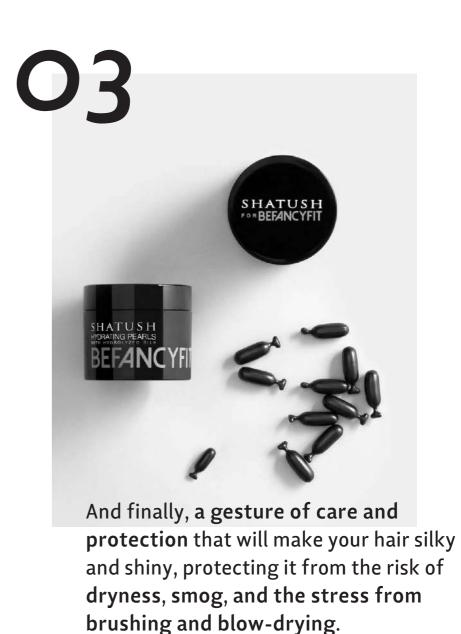

# HYDRATING Special Shine PEARLS & Protection

### With hydrolysed Silk

The final treatment before drying: a protective illuminating pre-styling treatment in single dose pearls formulated with keratin amino acids similar to the hair fibre. Its silky and nourishing texture reduces static electricity with an anti-frizz effect and leaves hair supple, soft and shiny. It protects the hair from heat damage, makes it more manageable and prevents breakage.