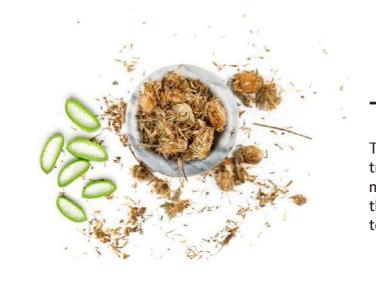

### Mountain Arnica

The combination of Arnica – a medicinal plant with an ancient tradition – with fresh and juicy Aloe gives birth to a cosmetic mix full of freshness and revitalising energy, which inspired the olfactory and sensorial qualities of the products, created to stimulate dynamism and the desire to restart.