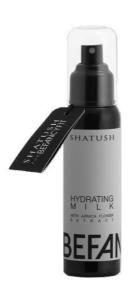

## HYDRATING MILK

#### With Arnica flower extract

Leave-in hydrating milk for hair. It instantly conditions and softens the fibre, leaving hair invigorated and shiny. Recommended after every shampoo, it balances and protects while adding lightness, even to fine hair. Quick and easy to apply after showering, it gives a pleasant sensorial effect that is toning and delicate at the same time.