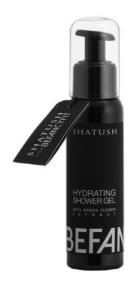

## HYDRATING SHOWER GEL

#### With Arnica flower extract

Moisturizing shower gel with Arnica flower extract. Gently cleanses, refreshes and soothes the skin restoring suppleness. Perfect after sports, it offers sensations of energy and well-being thanks to the cosmetic properties of its natural active ingredients. Vegetable oils and botanical extracts restore the ideal physiological conditions of the skin. The unisex fragrance is coordinated with the hair care products.