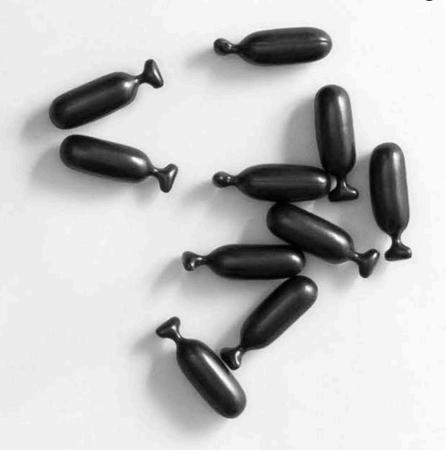

# HYDRATING Special Shine PEARLS & Protection

### With hydrolysed Silk

The final treatment before drying: a protective illuminating pre-styling treatment in single dose pearls formulated with keratin amino acids similar to the hair fibre. Its silky and nourishing texture reduces static electricity with an anti-frizz effect and leaves hair supple, soft and shiny. It protects the hair from heat damage, makes it more manageable and prevents breakage.