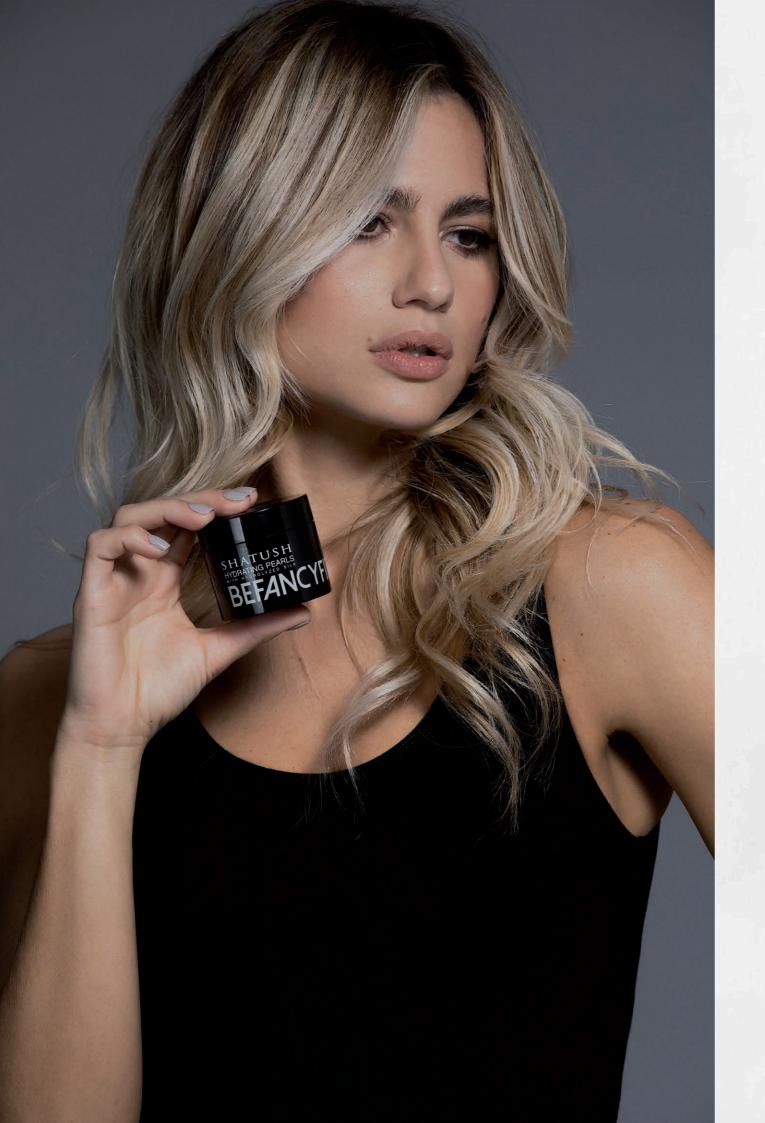

# HYDRATING Special Shine PEARLS & Protection

### With hydrolysed Silk

The final treatment before drying: a protective illuminating pre-styling treatment in single dose pearls formulated with keratin amino acids similar to the hair fibre. Its silky and nourishing texture reduces static electricity with an anti-frizz effect and leaves hair supple, soft and shiny. It protects the hair from heat damage, makes it more manageable and prevents breakage.