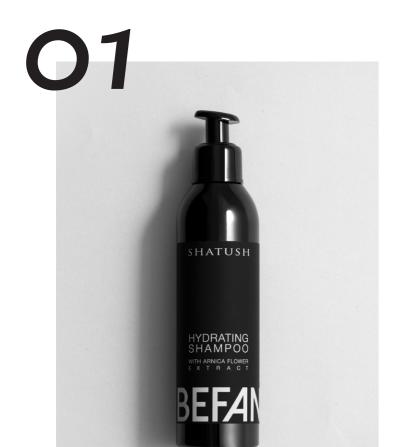

# HYDRATING SHAMPOO

#### With Arnica flower extract

Hydrating, delicate, light and detangling shampoo, it is suitable for all hair types and is perfect for frequent use after sporting activities. It maintains the natural brightness and softness of the hair without weighing it down. Impalpable vegetables oils, mixed with cosmetic extracts of plants and fruits, actively rehydrate the scalp and hair fibre. Sparkling and aromatic unisex fragrance.