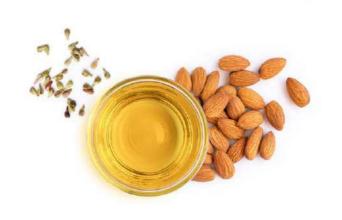

#### Olive, Grape Seed I and Sweet Almond Vegetable Oils

Vegetable oils have an important aesthetic, sensory and nutritional function. Not only do they help to keep hair soft and shiny, but they are also carriers of essential fatty acids; by far the most effective cell regenerators in counteracting the degenerative action of free radicals. They are oils obtained by cold pressing fruits and seeds according to natural procedures and derive from non-exhaustible resources, following an eco-sustainable collection and production process.