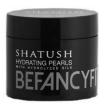

# HYDRATING Special Shine PEARLS & Protection

### With hydrolysed Silk

The final treatment before drying: a protective illuminating pre-styling treatment in single dose pearls formulated with keratin amino acids similar to the hair fibre. Its silky and nourishing texture reduces static electricity with an anti-frizz effect and leaves hair supple, soft and shiny. It protects the hair from heat damage, makes it more manageable and prevents breakage.