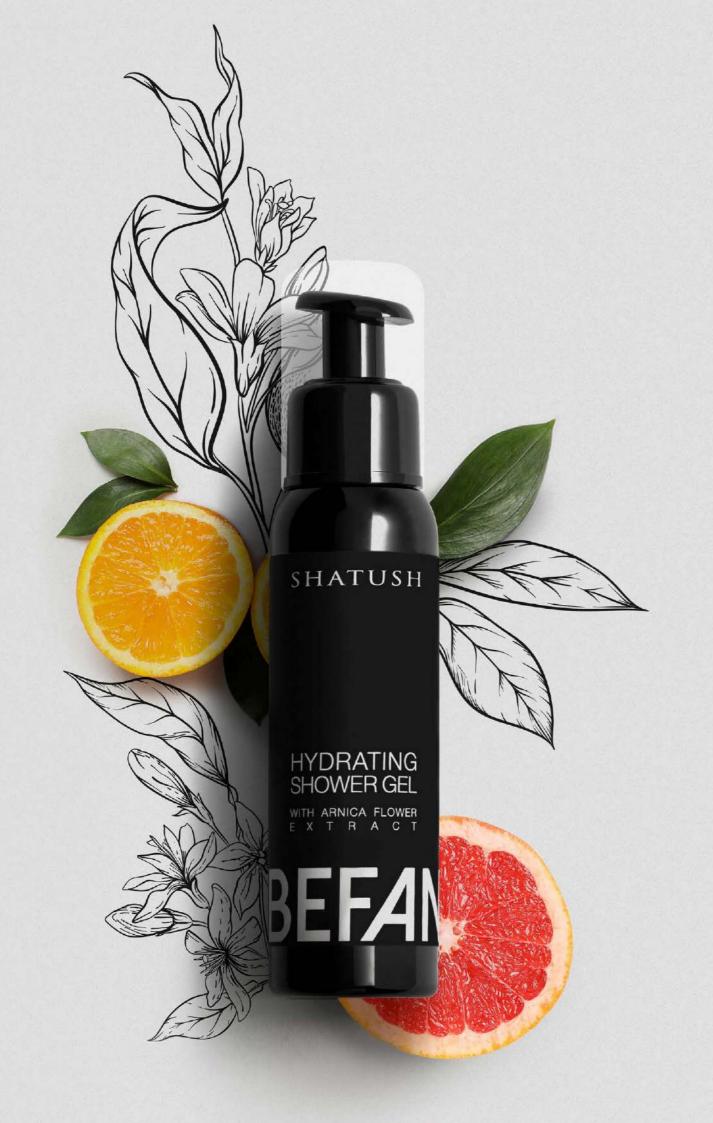

## HYDRATING SHOWER GEL

#### With Arnica flower extract

Moisturizing shower gel with Arnica flower extract. Gently cleanses, refreshes and soothes the skin restoring suppleness. Perfect after sports, it offers sensations of energy and well-being thanks to the cosmetic properties of its natural active ingredients. Vegetable oils and botanical extracts restore the ideal physiological conditions of the skin. The unisex fragrance is coordinated with the hair care products.