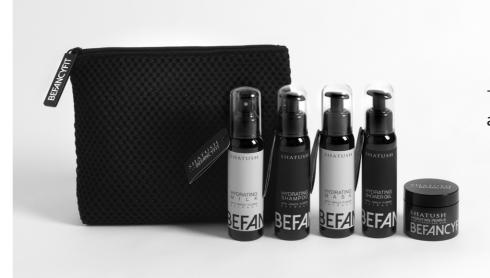

### TRAVEL BEAUTY

The Shatush for Befancyfit beauty is made with a soft lined mesh and is perfect for taking the full range of travel-sized products on the go, along with the Hydrating Pearls. A simple solution to ensure that your beauty routine does not miss anything, wherever you are.