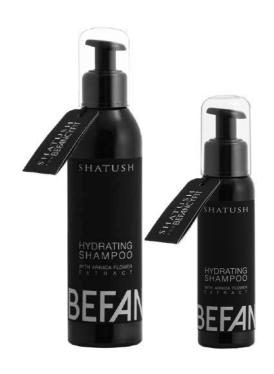

# HYDRATING SHAMPOO

#### With Arnica flower extract

Hydrating, delicate, light and detangling shampoo, it is suitable for all hair types and is perfect for frequent use after sporting activities. It maintains the natural brightness and softness of the hair without weighing it down. Impalpable vegetables oils, mixed with cosmetic extracts of plants and fruits, actively rehydrate the scalp and hair fibre. Sparkling and aromatic unisex fragrance.