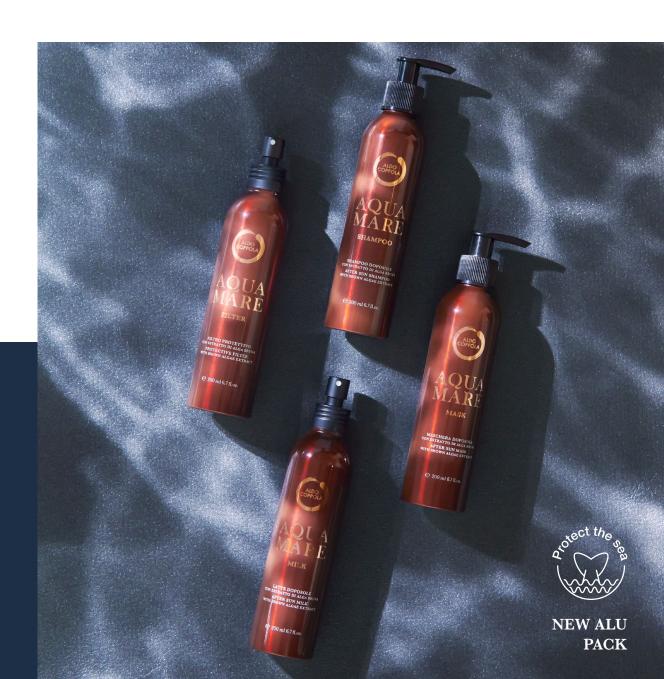

#### NO PLASTIC FUTURE

Attentive to the issue of respect for the ecosystem, the line carries the message of environmental impact reduction also through the choice of packaging.

Aluminium bottles represent a clean break with the past, a further step towards reducing plastic consumption.

With an original luxurious visual impact, aluminium expresses its aesthetic potential to the maximum, which adds up to the well-known advantages of total recyclability.

**ALUMINIUM 100% RECYCLABLE** 

**FILTER** 