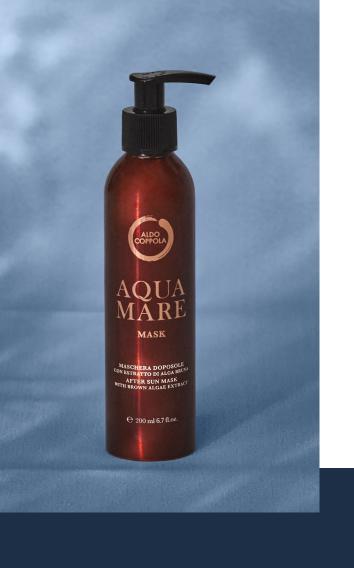

### MASK INTENSE NOURISHING

After sun treatment formulated to hydrate and deeply nourish hair exposed to sun, wind, salt and chlorine. This mask combines intense soothing shine-enhancing to protective restructuring action, suitable on all hair types and especially recommended on coloured hair. The rich content of minerals, oligo elements and vitamins in the brown algae extract prevent early aging of the hair fibres. Apply after shampooing and rinse with care.

## **AQUAMARE**LINE UP

**MILK** 

200 ml

**MASK** 

200 ml