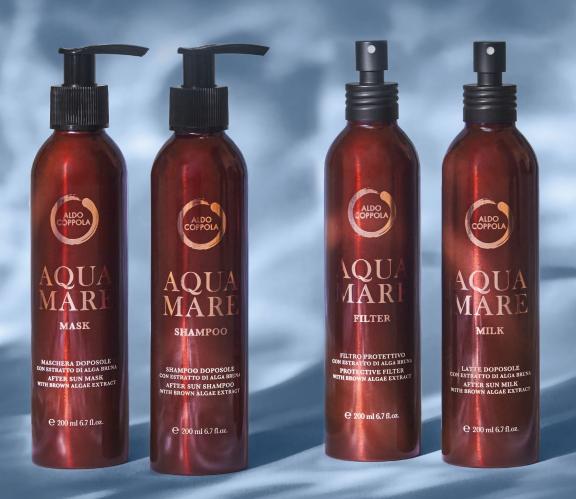

## **SHAMPOO**DAILY CLEANSING

Nourishing after sun creamy shampoo. Restores moisture, keeping the hair soft, full of body and easy to comb. Daily use helps to prevent dryness caused by exposure to sun, wind, salt and chlorine. Perfect on coloured hair. After shampooing, complete the treatment with Aquamare after sun Milk or Mask.

### MASK INTENSE NOURISHING

After sun treatment formulated to hydrate and deeply nourish hair exposed to sun, wind, salt and chlorine. This mask combines intense soothing shine-enhancing to protective restructuring action, suitable on all hair types and especially recommended on coloured hair. The rich content of minerals, oligo elements and vitamins in the brown algae extract prevent early aging of the hair fibres. Apply after shampooing and rinse with care.

# MILK LIGHTWEIGHT HYDRATION

Instant regenerating fluid for hair. Deeply hydrates and strengthens the hair fibres exposed to wind sun and salt, with a very light and effective soothing action. The rich content of minerals, oligo elements and vitamins in the brown algae bio marine extract performs a revitalising action that leaves the hair soft, bright and easy to comb. Apply after shampooing on wet hair and do not rinse.

## FILTER INVISIBLE PROTECTION

Suncare filter for hair, protects against UV rays, salt, wind and chlorine. Light and invisible, it wraps the hair in a protective film enhancing softness and shine. The bio cosmetic complex derived from brown algae maintains the correct hydration level, prevents dryness and protects colour intensity. Spray on dry or wet hair before sun exposure and repeat the application during the day. It can also be applied after blow-drying as restructuring shine enhancer.

**SHAMPOO** 

200 ml

200 ml

## **AQUAMARE**LINE UP

**MILK** 

200 ml

**MASK** 

200 ml