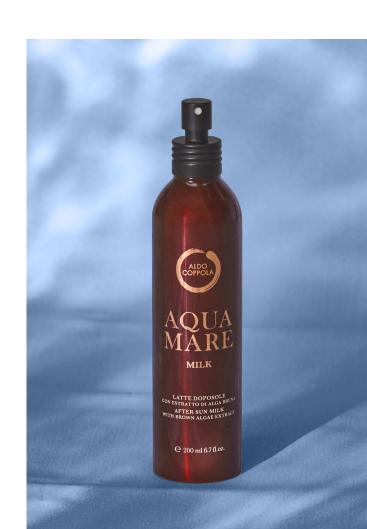

# MILK LIGHTWEIGHT HYDRATION

Instant regenerating fluid for hair. Deeply hydrates and strengthens the hair fibres exposed to wind sun and salt, with a very light and effective soothing action. The rich content of minerals, oligo elements and vitamins in the brown algae bio marine extract performs a revitalising action that leaves the hair soft, bright and easy to comb. Apply after shampooing on wet hair and do not rinse.

## **AQUAMARE**LINE UP

**MILK** 

200 ml

**MASK** 

200 ml