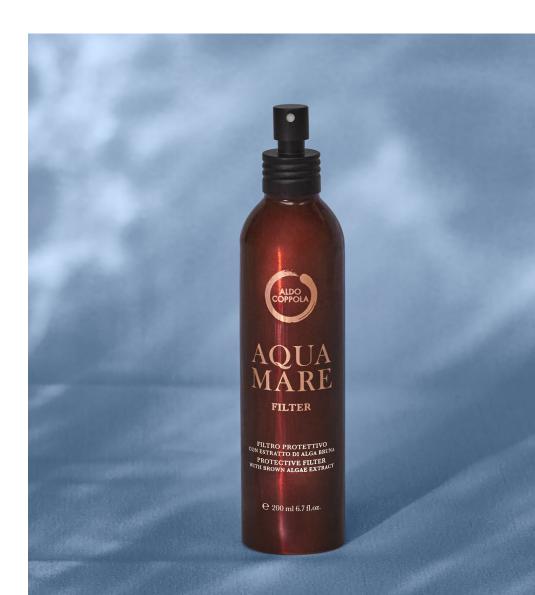

## FILTER INVISIBLE PROTECTION

Suncare filter for hair, protects against UV rays, salt, wind and chlorine. Light and invisible, it wraps the hair in a protective film enhancing softness and shine. The bio cosmetic complex derived from brown algae maintains the correct hydration level, prevents dryness and protects colour intensity. Spray on dry or wet hair before sun exposure and repeat the application during the day. It can also be applied after blow-drying as restructuring shine enhancer.

With an original luxurious visual impact, aluminium expresses its aesthetic potential to the maximum, which adds up to the well-known advantages of total recyclability.

**ALUMINIUM 100% RECYCLABLE** 

**FILTER** 

200 ml