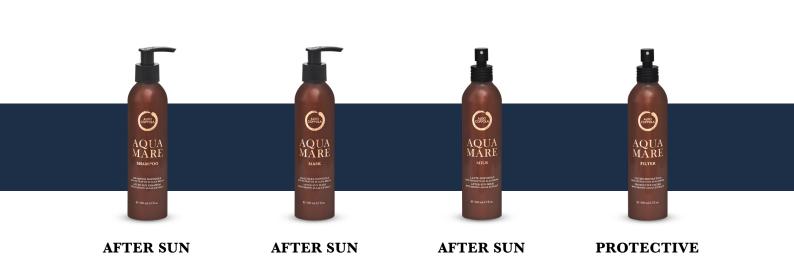

## **SHAMPOO**DAILY CLEANSING

Nourishing after sun creamy shampoo. Restores moisture, keeping the hair soft, full of body and easy to comb. Daily use helps to prevent dryness caused by exposure to sun, wind, salt and chlorine. Perfect on coloured hair. After shampooing, complete the treatment with Aquamare after sun Milk or Mask.

### MASK INTENSE NOURISHING

After sun treatment formulated to hydrate and deeply nourish hair exposed to sun, wind, salt and chlorine. This mask combines intense soothing shine-enhancing to protective restructuring action, suitable on all hair types and especially recommended on coloured hair. The rich content of minerals, oligo elements and vitamins in the brown algae extract prevent early aging of the hair fibres. Apply after shampooing and rinse with care.

# MILK LIGHTWEIGHT HYDRATION

Instant regenerating fluid for hair. Deeply hydrates and strengthens the hair fibres exposed to wind sun and salt, with a very light and effective soothing action. The rich content of minerals, oligo elements and vitamins in the brown algae bio marine extract performs a revitalising action that leaves the hair soft, bright and easy to comb. Apply after shampooing on wet hair and do not rinse.

## FILTER INVISIBLE PROTECTION

Suncare filter for hair, protects against UV rays, salt, wind and chlorine. Light and invisible, it wraps the hair in a protective film enhancing softness and shine. The bio cosmetic complex derived from brown algae maintains the correct hydration level, prevents dryness and protects colour intensity. Spray on dry or wet hair before sun exposure and repeat the application during the day. It can also be applied after blow-drying as restructuring shine enhancer.

## **AQUAMARE**LINE UP

**MILK** 

200 ml

**MASK** 

200 ml