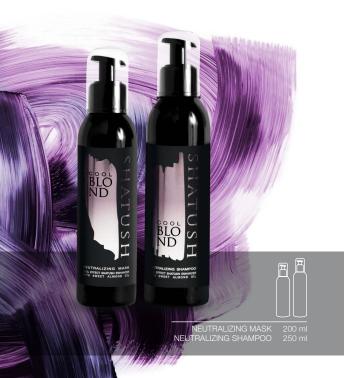

# SHATUSH COOL BLOND

COSMETIC TONING ACTION FOR THE BEAUTY OF BLOND HAIR

#### NEUTRALIZING SHAMPOO

Neutralizing shampoo for blond, bleached or grey hair. Gently cleanses and reduces unwanted yellow highlights. It keeps hair healthy and moisturized, preserving shine and softness. Also suitable for frequent use.

#### NEUTRALIZING MASK

Neutralizing mask for blond, bleached or grey hair. It intensely nourishes and moisturizes the hair, while reducing unwanted yellow highlights. It leaves the hair soft, shiny and easy to comb. For best results, apply after every shampoo.