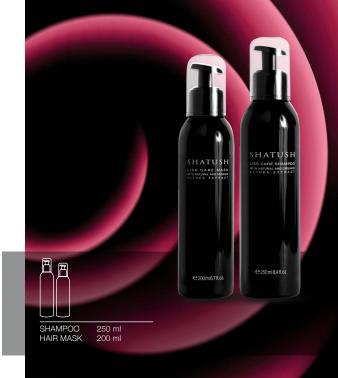

# SHATUSH LISS CARE

#### SMOOTH FINISH WITHOUT STRESS

#### LISS CARE SHAMPOO

Created to obtain frizz-free smooth hair, it nourishes and protects hair for silky and soft results. No Parabens and no SLES.

#### LISS CARE MASK

Created to complete the Liss Care treatment, it nourishes and gives softness and manageability to hair. It optimizes the smooth frizz-free effect and protects hair fibres. No Parabens.

#### WITH NATURAL AND ORGANIC ALTHEA EXTRACT

All emollient, moisturizing and refreshing proprieties of Althea provide nourishment and suppleness to dry scalp and rebalance hair hydration. Its protective action is essential during prolonged exposure to the heat of hair dryers and irons.