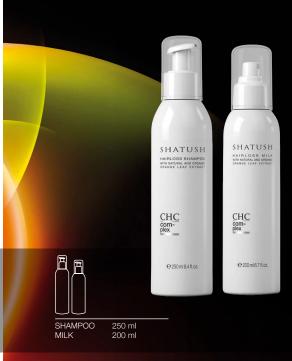

# SHATUSH HAIRLOSS SYSTEM

VITAL ENERGY

The Shatush anti hair-loss line performs with multi-functional formulas and specific actions. It is a synergy of effects that targets different aspects of the metabolism of the hair follicle.

#### HAIRLOSS SHAMPOO

Contains mild cleansers derived from coconut and completely biodegradable. Provides a deep cleaning of the scalp and makes it receptive to the action of the anti hair-loss lotion. Respects the physiological balance of the scalp with sebum-regulating and cleaning action. No Parabens and no SLES.

#### HAIRLOSS MILK

Regenerates and conditions with natural film-forming action without silicones. It nourishes and prepares hair before drying with protective and volumizing action. Immediately makes hair easier to comb, and strengthens and regenerates it over time. No PARABENS.