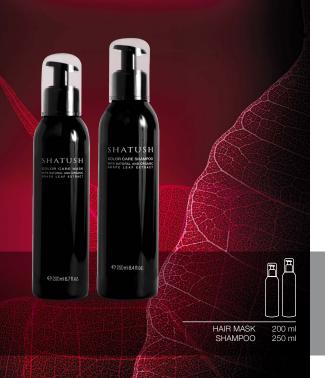

# SHATUSH COLOR CARE

#### PROTECTED HAIR, BRIGHT COLORS

#### COLOR CARE SHAMPOO

Designed to maintain the intensity and brightness of color, wash after wash. Its formula is rich in antioxidants and has deep regenerating qualities. No Parabens and no SLES.

#### COLOR CARE MASK

A deeply moisturizing treatment that leaves hair soft and manageable, preserving and enhancing the intensity and brightness of the color treatment with its precious regenerating and antioxidant properties. No Parabens.

#### WITH NATURAL AND ORGANIC GRAPE LEAF EXTRACT

A source of life for hair, the Grape Leaf Extract is a concentrate of flavonoids, tannins, mineral salts, sugars, and Vitamin C; all are active antioxidants that prevent premature aging and protect the beauty of coloured hair.