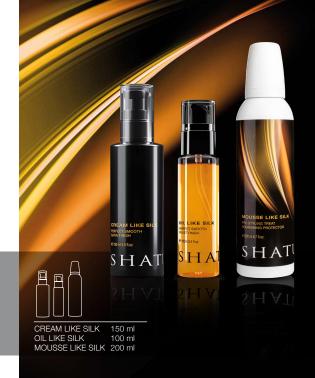

# SHATUSH HAIR LIKE SILK

#### DEEP NOURISHMENT, SILK EFFECT

#### SHAMPOO LIKE SILK

Nourishing shampoo, keeps hair perfectly hydrated and conditioned, leaving it more manageable and less subject to breakage. Especially suitable for dry, stressed hair, to restore softness and shine. Does not weight the hair down and protects the hair fibre from environmental agents, helping to keep colour vibrant for longer.

#### MASK LIKE SILK

Creamy, nourishing mask, improves texture and shine and restores the necessary hydration to dry, weak and treated hair, leaving it soft and smooth, without electricity. Protects from the heat of the hairdryer and facilitates styling. Acts rapidly and is easy to rinse.

# WITH SACHA INCHI, ARGAN AND PASSION FRUIT OILS

A precious blend of multi-purpose vegetable oils. Sacha Inci oil is the richest in fatty acids and has restructuring, protective and anti-ageing properties. Argan oil provides fatty acids and Vitamin E with intensely hydrating action. Passion fruit oil contains fatty acids and Vitamins A and C, to give hair suppleness and new vitality.

#### OIL LIKE SILK

Nourishing protective hair oil formulated with vegetable oils. An incredibly multipurpose product, to be used on every hair type to detangle, discipline and give shine with no added weight. Perfect on dry damaged hair, allows to obtain supple moisturized curls with anti-frizz effect. A touch of velvety softness for your hair.

#### CREAM LIKE SILK

Delicate lightweight cream with intense soothing action. Its impalpable delicate texture is suitable also on thin damaged hair. It detangles, nourishes and protects from heat, giving maximum comfort during blow-drying and silky soft result.

#### MOUSSE LIKE SILK

Creamy mousse, nourishes and repairs dry hair with intense soothing efficacy. The rich blend of vegetable oils (Argan, Macadamia, Rice bran and Sunflower) keeps the fiber hydrated and effectively protects during blow-drying, restoring softness and ease of styling. Suitable for all hair types.