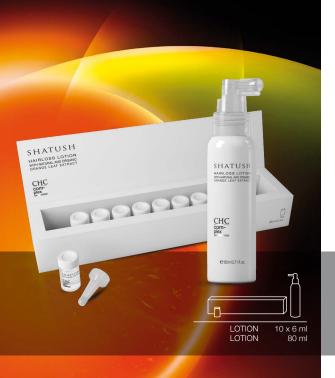

# SHATUSH HAIRLOSS SYSTEM

VITAL ENERGY

The Shatush anti hair-loss line performs with multi-functional formulas and specific actions. It is a synergy of effects that targets different aspects of the metabolism of the hair follicle.

#### CHC complex

Orange, Nettle, Sage, Ginseng root, Horse-Chestnut extracts and Menthol. A phytocomplex of pure plant ingredients amplifies its potential by being combined with the energies of high-end dermocosmetics' active ingredients. Clinical tests have shown the high efficacy level performed by the molecular complex in the treatment and prevention of hair loss.

#### WITH NATURAL AND ORGANIC ORANGE LEAF EXTRACT

The orange leaf, accurately processed to obtain its organic phytoextract, has a high content of polyphenols, which are particularly effective in decreasing oxidation by free radicals.

#### HAIRLOSS SHAMPOO

Contains mild cleansers derived from coconut and completely biodegradable. Provides a deep cleaning of the scalp and makes it receptive to the action of the anti hair-loss lotion. Respects the physiological balance of the scalp with sebum-regulating and cleaning action. No Parabens and no SLES.

#### HAIRLOSS MILK

Regenerates and conditions with natural film-forming action without silicones. It nourishes and prepares hair before drying with protective and volumizing action. Immediately makes hair easier to comb, and strengthens and regenerates it over time. No PARABENS.

#### HAIRLOSS LOTION

Multifunctional fortifying action awakens the vitality of the hair bulb. The antioxidant activity against free radicals fights hair weakness and prevents premature aging. Non-oily texture leaves hair soft and silky. No PARABENS.