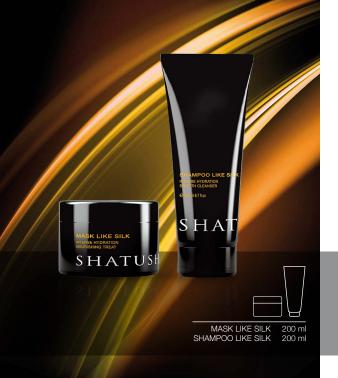

# SHATUSH HAIR LIKE SILK

#### DEEP NOURISHMENT, SILK EFFECT

#### SHAMPOO LIKE SILK

Nourishing shampoo, keeps hair perfectly hydrated and conditioned, leaving it more manageable and less subject to breakage. Especially suitable for dry, stressed hair, to restore softness and shine. Does not weight the hair down and protects the hair fibre from environmental agents, helping to keep colour vibrant for longer.

#### MASK LIKE SILK

Creamy, nourishing mask, improves texture and shine and restores the necessary hydration to dry, weak and treated hair, leaving it soft and smooth, without electricity. Protects from the heat of the hairdryer and facilitates styling. Acts rapidly and is easy to rinse.