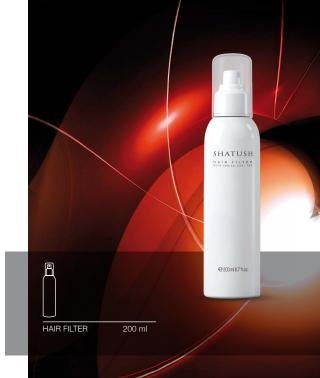

## SHATUSH HAIR FILTER

#### TOTAL DAILY DEFENCE FOR YOUR HAIR

#### HAIR FILTER

When applied to wet or dry hair, it protects from environmental damage (wind, ultraviolet rays, smog, chlorine and heat). Hair is kept well protected, hydrated and full-bodied. The Indian Chai Tea special blend protects the hair fibres with a natural strengthening film. The result is a natural look with no trace of greasiness. When used after styling, it gives shine to your hair and restructures it.

#### WITH INDIAN CHAI TEA

Indian Chai Tea combines Black Tea, rich in sugars and valuable antioxidants, and Milk Proteins, which deeply hydrate and nourish scalp and hair. Together, they help to block the oxidation of cells exposed to UV rays and air pollution.