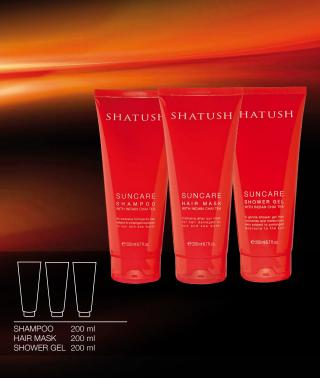

# SHATUSH SUN CARE

BEAUTY AND PROTECTION UNDER THE SUN

#### SUN CARE PROTECTIVE MIST

Invisible hair sunscreen, protects from harmful UVA/B rays, wind and salt, with an ultra-light moisturizing and delicately perfumed touch. The super-fine mist allows perfect distribution with hydrating and detangling action. Non-sticky touch.

#### SUN CARE HAIR FILTER GEL

A sun gel formulated for hold and protection of hair exposed to the sun and wind. Contains filters that defends against UVA and UVB rays. Protects the hair fibers with a natural film, strengthening them. Leaves no residue.

#### WITH INDIAN CHAI TEA

Indian Chai Tea combines Black Tea, rich in sugars and valuable antioxidants, and Mlik Proteins, which deeply hydrate and nourish skin and hair. Together they help to block the oxidation of cells exposed to UV rays that trigger hair dehydration and opacity.

#### SUN CARE SHAMPOO

Unique formula for hair damaged by a day in the sun, at the sea and by saltiness. It regenerates the hair fibres with soothing and moisturizing action. It deeply cleanses, giving shine and softness to the hair.

#### SUN CARE HAIR MASK

After-sun soothing mask specially formulated for deep remedial action for hair exposed to sun, wind, salt, and chlorine. Right from the first treatment, hair becomes soft, full-bodied, and easy to comb.

#### SUN CARE SHOWER GEL

Gentle body cleanser, it moisturizes skin that was exposed to the sun for a prolonged amount of time. It has antioxidant and emollient action, deeply nourishing and moisturizing the hydro lipid layer. Removes any residual oils and sunscreen creams.