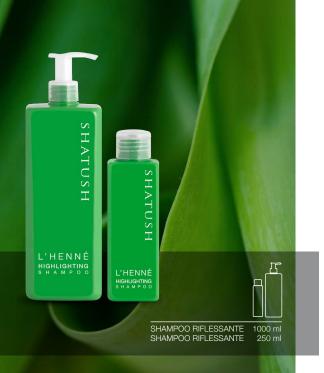

# L'HENNÉ SHATUSH

#### A NATURAL BEAUTY RITUAL

In the Shatush Henna color service, aesthetics and treatment coexist in total harmony: henna gives luminous reflections and at the same time improves the health of the hair fibres, maintaining a natural appearance and enhancing body.

#### HIGHLIGHTING SHAMPOO

Formulated with a surfactant system derived from coconut oil, this shampoo gently cleanses treated hair and at the same time helps maintain shiny reflections. Thanks to the extraordinary moisturizing properties of the extract, it helps protect the brightness of the hair over time, even at home.

#### WITH HENNA EXTRACT

Henna is a natural and environmentally friendly ingredient, guarantees maximum respect for the hair fiber and offers great cosmetic effectiveness. Its extract is rich in moisturizing and polishing active ingredients, which nourish the hair and revive the reflections.