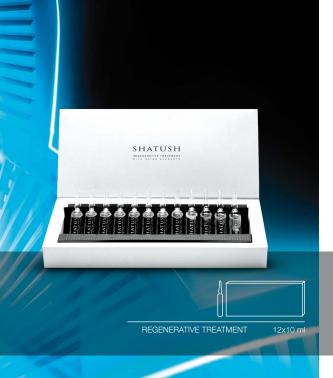

### SHATUSH REGENERATIVE TREATMENT WITH OLIGO ELEMENTS

#### Medium and thin hair

An intensive restructuring treatment that regenerates stressed and damaged hair. Its formula is a complete mix of oligo-elements essential to restore the natural elasticity and strength of the hair fibres, with no added weight. Packed in single dose phials.

#### HAIR CARE RITUALS

Backed by phyto-research and technology, the Shatush treatments offer an effective response every time hair requires attention and special care. From the first application, immediate and visible results donate unusual shine and softness to hair, even when damaged and in need of special care.