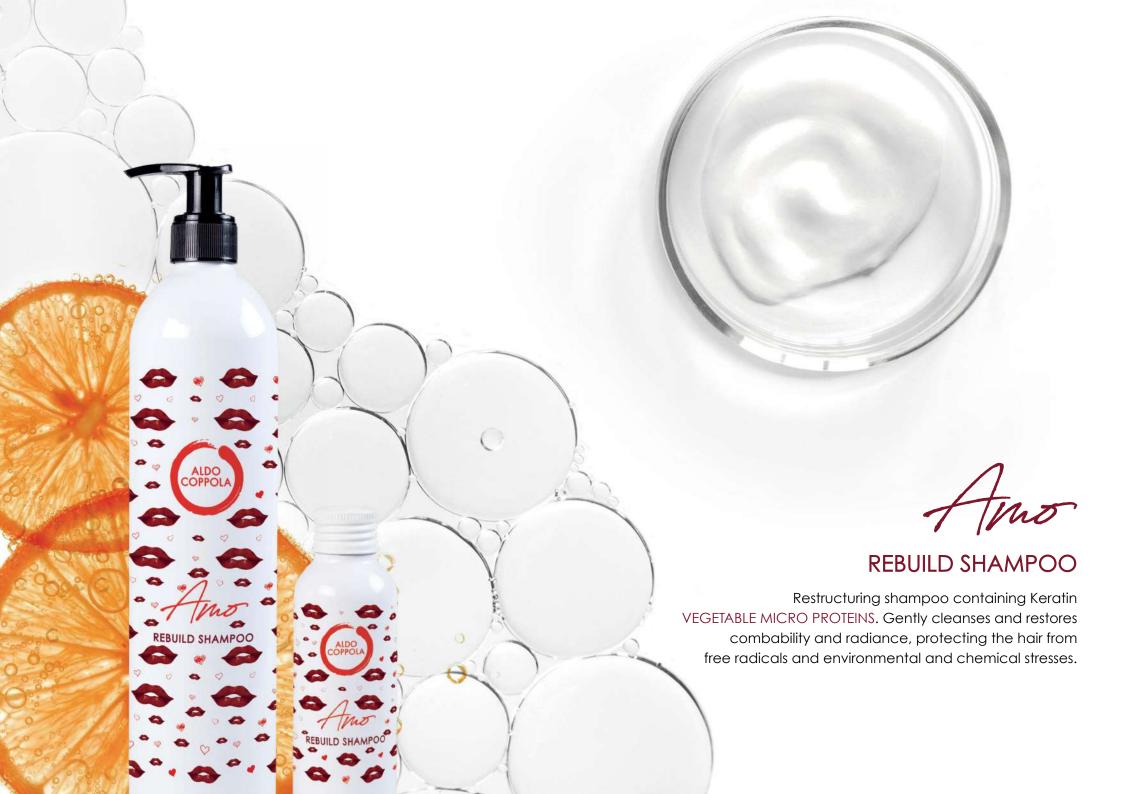

KERATIN VEGETABLE MICRO PROTEINS\*\* are the final frontier of bio-cosmetics for treating dry and damaged hair. By virtue of their very low molecular weight, they penetrate deep into the hair to repair damage caused by environmental and chemical stresses, restoring thickness to stressed and fine hair.

They also protect hair cuticles from heat and external aggressions, making for a soft, shiny head of hair that's resistant to breakage, without weighing it down.

\*\*Numerous efficacy tests have proven the multiple benefits of keratin vegetable proteins with a low molecular weight.