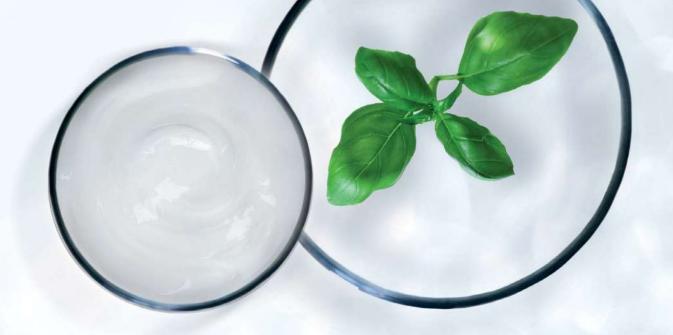

#### SUPPORT YOUR STYLE

Snow's formula contains Citrus sugars (Lime), which are known for their moisturising properties and pair well with Basil leaf extract, which has excellent antioxidant properties. This blend of ingredients provides a delicate conditioning effect to help protect hair from heat and smog.