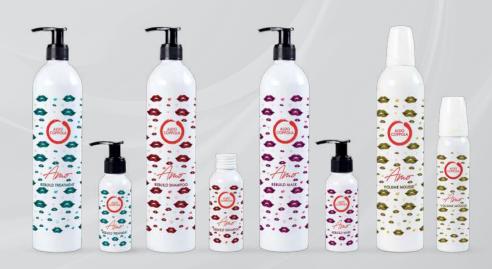

# Amo rebuild

The AMO REBUILD range contains organic Mediterranean blood Oranges Water and the exclusive bio-cosmetic mix of brown Seaweed and botanical Camelina oil, making for a unique blend of dermo-compatible active ingredients and antioxidants that can repair damaged hair. Working together with reconstructive MICRO PROTEINS, these particular ingredients strengthen and improve the flexibility of hair fibres thanks to their intense protective, moisturising action. Hair regains body and texture.

The AMO Rebuild range is suitable for fine hair that looks lifeless, has been coloured, lightened, or has suffered excessive exposure to the sun, heat, and harsh products.

Microproteins NEVER BEFORE SO SMALL

## ALUMINIUM

embodies a sense of elegance and value, with an ability to perfectly preserve its content over time.

AMO hair care products Shampoo, Mask and Treatment are available in a practical 100ml travel format and a 500ml refill format.

Volume Mousse is available in 100ml and 350ml format.

aldocoppola.com