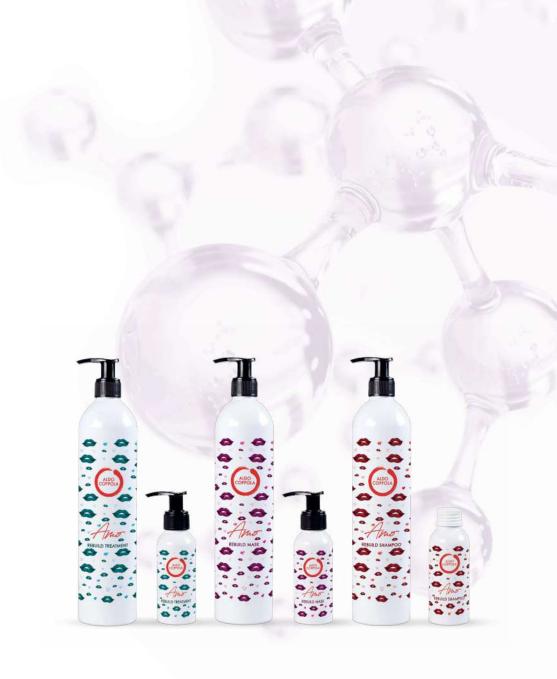

SOFTNESS AND NOURISHMENT

Aim
TO REBUILD DAMAGED HAIR

AMO Rebuild is a comprehensive hair care and repair routine.

It is a simple and extremely effective treatment system. It begins with a professional application of an Intensive Treatment formula, before continuing at home with an important maintenance routine.

#### **REBUILD TREATMENT**

Professional deep repair treatment with VEGETABLE MICRO PROTEINS. This particular treatment penetrates deep into the hair and rebuilds keratin structures from the inside out, repairing damage from environmental and chemical stresses, with an intense antioxidant action. It also protects the cuticles from heat and external aggressions, making the hair soft, shiny, and more resistant to breakage, without weighing it down.