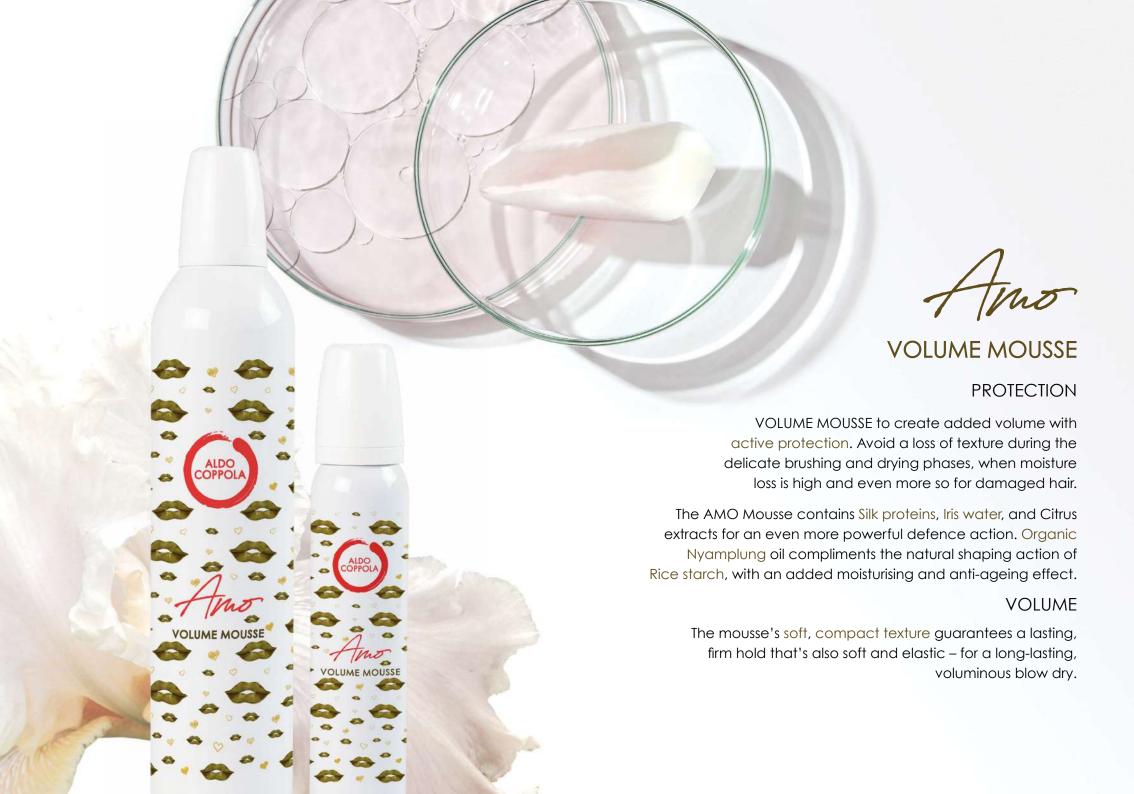

#### **SNOW STYLER**

SNOW STYLER was created to shape hair and provide softness. Smooth and velvety like a mousse. Mould the product in your hands to create your desired shape. Its light texture will soon transform into a cream. Its unique and unusual texture will amaze you as soon as you touch it with fingertips!

#### SUPPORT YOUR STYLE

Snow's formula contains Citrus sugars (Lime), which are known for their moisturising properties and pair well with Basil leaf extract, which has excellent antioxidant properties. This blend of ingredients provides a delicate conditioning effect to help protect hair from heat and smog.