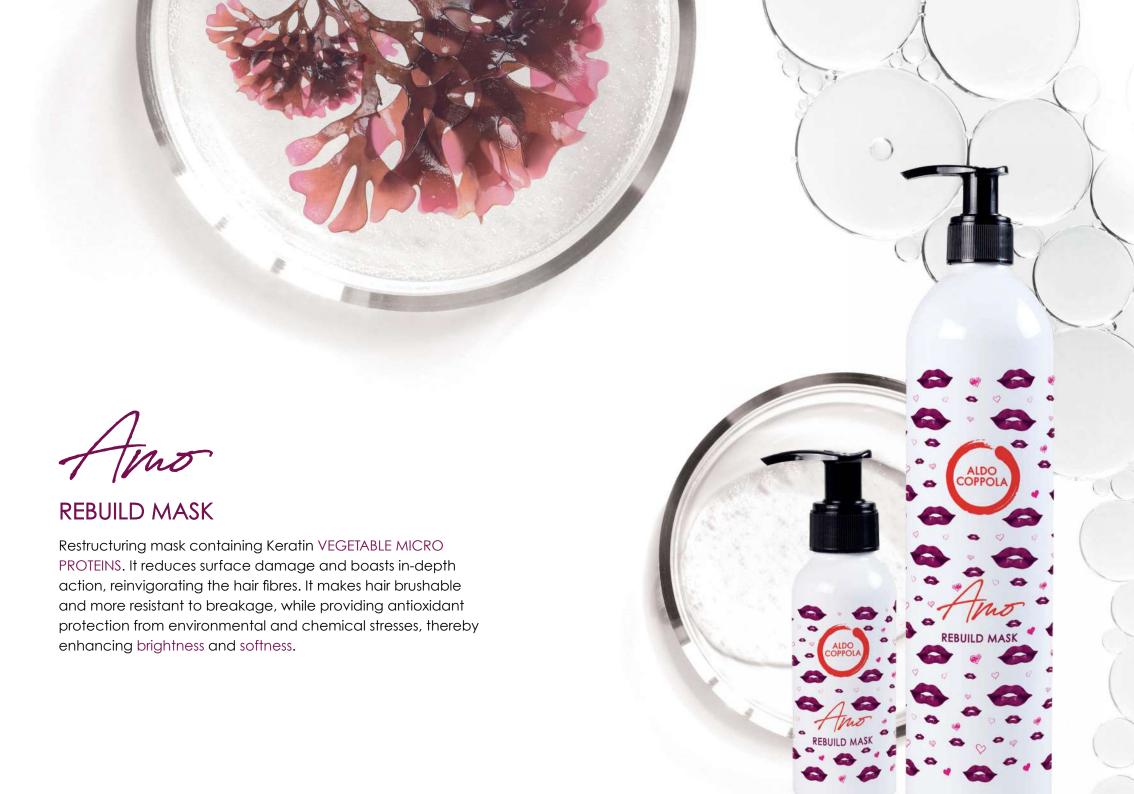

#### **BIO-MARINE COMPLEX**

Pelvetia canaliculata brown Seaweed extract is rich in sugars and contains intensely moisturising repair agents that promote the well-being of hair fibres. It improves the manageability and elasticity of hair. It also effectively repairs hair damaged by repeated lightening.